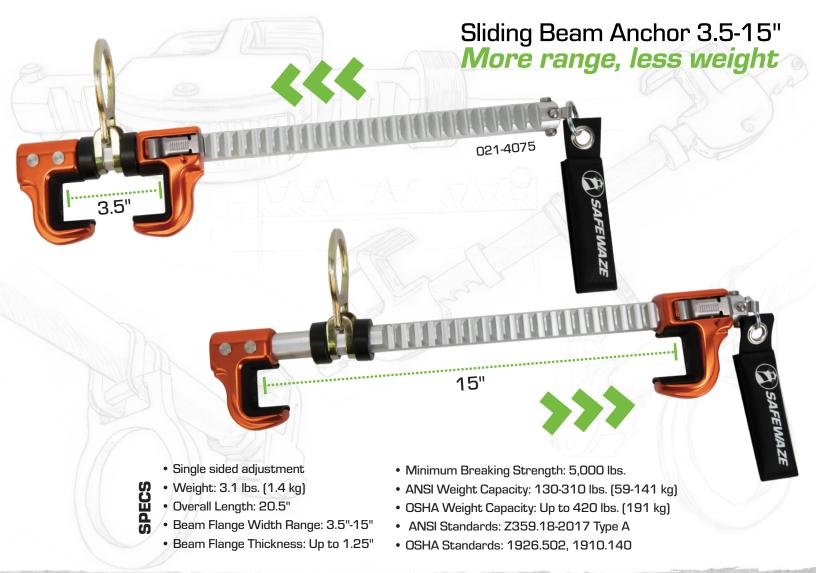

## FREEDOM OF MOVEMENT FOR GREATER JOB EFFICIENCY

Sliding Beam Anchor 3.5-15" *More range, less weight* 

- Increased beam width up to 15" wide
- > Hands-free mobility with smooth trailing action
- Lightweight, compact aluminum construction
- > Versatile tie-off either overhead or foot level