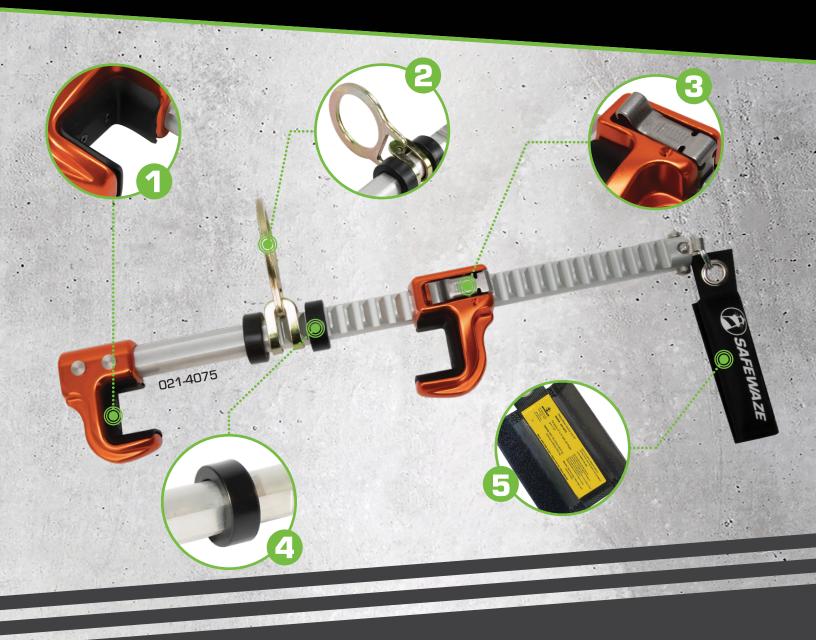

## **FEATURES**

- Money-saving replaceable jaw liners
- Greater range with 180° rotating D-ring connection
- Quick lock & release one-handed triggers
- Increased slide efficiency from nylon rollers
- 5 Ensure compliance with protective label cover