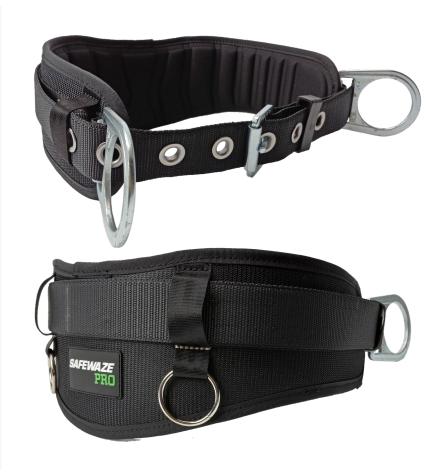

## **FEATURES:**

- Converts a full body harness into a construction harness with positioning capabilities
- Side positioning D-rings
- Tongue buckle webbing belt

 BELT FOR POSITIONING/COMFORT ONLY. DO NOT USE FOR FALL ARREST