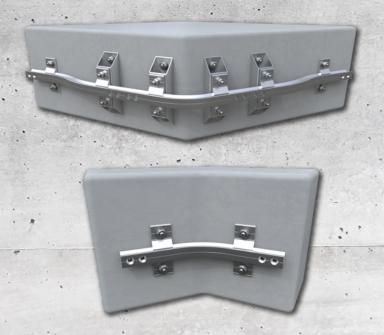

#### • Continuous Movement

Corner installation allows turns for greater mobility

#### • Modular Construction

Innovative design allows for easy modification and future expansion