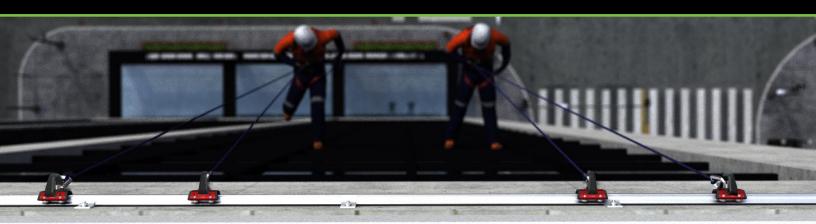

# X-Rail Horizontal Rail Systems

## Rigid Rail. Flexible Use.

This innovative fall protection system is multi-directional with continuous movement for multiple users.





## **PRODUCT SPOTLIGHT**

## X-Rail Horizontal Rail Systems

#### • Rigid Rail Solution

Versatile protection for fall restraint and fall arrest, ideal for low clearance environments

#### • Multi-Directional Use

Overhead, rooftop and side wall application

#### • Continuous Movement

Corner installation allows turns for greater mobility

#### • Multi-User System

Increased value with up to 4 users at once

#### • Modular Construction

Innovative design allows for easy modification and future expansion

#### • Convenient Installation

System connects to existing structure with no on-site welding required

• Meets Applicable OSHA and ANSI Standards













### **COMPREHENSIVE SOLUTION**

#### • Preliminary Assessment

Consultative approach ensures full understanding of your needs up