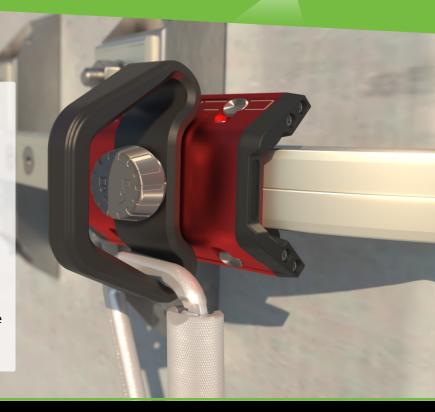

#### • Rigid Rail Solution

Versatile protection for fall restraint and fall arrest, ideal for low clearance environments

#### • Multi-Directional Use

Overhead, rooftop and side wall application

#### • Continuous Movement

Corner installation allows turns for greater mobility

#### • Multi-User System

Increased value with up to 4 users at once

#### • Modular Construction

Innovative design allows for easy modification and future expansion

#### • Convenient Installation

System connects to existing structure with no on-site welding required

• Meets Applicable OSHA and ANSI Standards