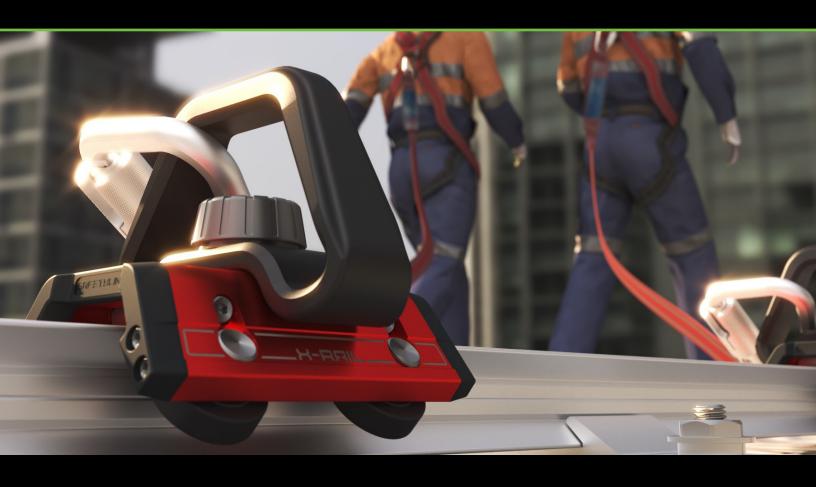

# X-Rail Horizontal Rail Systems

## Rigid Rail. Flexible Use.

This innovative fall protection system is multi-directional with continuous movement for multiple users.

#### • Rigid Rail Solution

Versatile protection for fall restraint and fall arrest, ideal for low clearance environments

#### • Continuous Movement

Corner installation allows turns for greater mobility