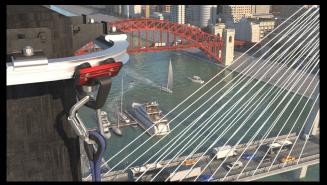

# X-Rail Horizontal Rail Systems

## Rigid Rail. Flexible Use.

This innovative fall protection system is multi-directional with continuous movement for multiple users.





## **PRODUCT SPOTLIGHT**

## X-Rail Horizontal Rail Systems

#### • Rigid Rail Solution

Versatile protection for fall restraint and fall arrest, ideal for low clearance environments

#### • Multi-Directional Use

Overhead, rooftop and side wall application

#### • Continuous Movement

Corner installation allows turns for greater mobility

#### • Multi-User System

Increased value with up to 4 users at once

#### • Modular Construction

Innovative design allows for easy modification and future expansion

#### • Convenient Installation

System connects to existing structure with no on-site welding required

• Meets Applicable OSHA and ANSI Standards













### **COMPREHENSIVE SOLUTION**

#### • Preliminary Assessment

Consultative approach ensures full understanding of your needs