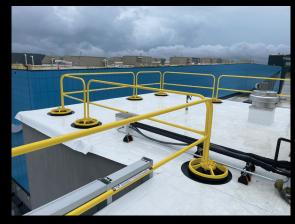

#### **EFFECTIVELY GUARD THE HAZARD**

- **Roof Perimeter**
- Leading Edges
- Skylights -
- **Roof Hatches**
- Rooftop HVAC
- Loading Docks
- Ladder Access
- Gate Access
- Excavations