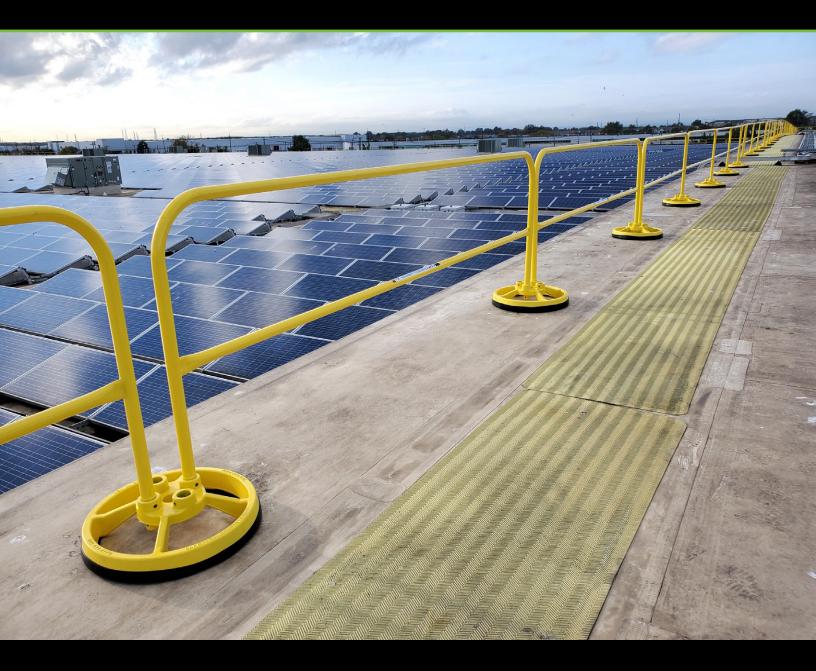

Mobile Safety Rail System

- Free-standing, non-penetrating. Protect your existing surface with quick, easy installation: no tools, no mechanical connections.
- Passive guardrail system. Increase efficiency with built-in protection that is always in use and requires no training.
- Improved mobility and access. Provide workers with unparalleled freedom of movement and access to get the job done.
- Versatile modular design. Take advantage of superior design flexibility with endless configurations.
- Meets Applicable OSHA Standards

## DETAILS MAKE ALL THE DIFFERENCE

- Steel Railings stand 42" tall, available in 2'-10' standard lengths as well as custom sizes
- Powder Coat Finish is standard in yellow, other RAL colors and galvanized finish also available
- Return Railing at end end, no intermediate returns reduces cost and eliminates trip hazards
- Base Plates are 104 lb. cast iron for counterbalance to exceed OSHA standard
- Base Plate built for up to (4) intersecting railings for maximum flexibility
- Rubber Pads offer full contact for maximum grip and superior roof protection
- Positive Latch Pins hold railing securely into base while allowing 360-degree rotation