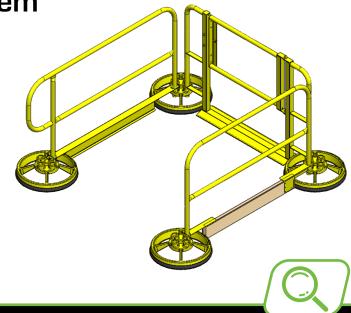

## DETAILS MAKE ALL THE DIFFERENCE

- Steel Railings stand 42" tall, available in 2'-10' standard lengths as well as custom sizes
- Powder Coat Finish is standard in yellow, other RAL colors and galvanized finish also available
- Return Railing at end end, no intermediate returns reduces cost and eliminates trip hazards
- Base Plates are 104 lb. cast iron for counterbalance to exceed OSHA standard
- Base Plate built for up to (4) intersecting railings for maximum flexibility
- Rubber Pads offer full contact for maximum grip and superior roof protection
- Positive Latch Pins hold railing securely into base while allowing 360-degree rotation

#### **OPTIONS TO FIT YOUR EXACT NEEDS**

- Finish Railings for secure transition points
- Access Gates in a variety of sizes from 3'-10'
- Steel Toeboards for all size railings
- Toeboard Brackets fit wood 2x4s and 2x6s
- Hide-a-Rail system folds down out of sight
- Parapet Railing both corner and in-line
- Base transporter, spanners and additional accessories or customization available
- Temporary or Permanent installation