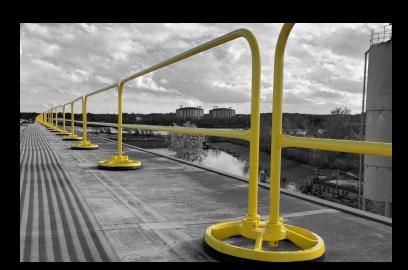

Mobile Safety Rail System

- Free-standing, non-penetrating. Protect your existing surface with quick, easy installation: no tools, no mechanical connections.
- Passive guardrail system. Increase efficiency with built-in protection that is always in use and requires no training.
- Improved mobility and access. Provide workers with unparalleled freedom of movement and access to get the job done.
- Versatile modular design. Take advantage of superior design flexibility with endless configurations.
- Meets Applicable OSHA Standards