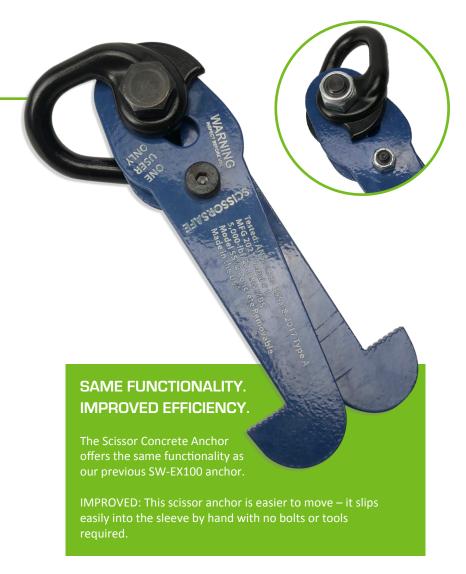

## CONCRETE SCISSOR ANCHOR

Versatility on the job saves you time and money. This removable, reusable anchor offers the utmost in flexibility and functionality as a system or personal anchor point.

#### EASY INSTALLATION:

Installs quickly and easily with a cast in-place sleeve.

#### SECURE ATTACHMENT:

With 3-step simplicity, you're attached in seconds. The anchor moves easily with user from sleeve to sleeve to keep the job moving.