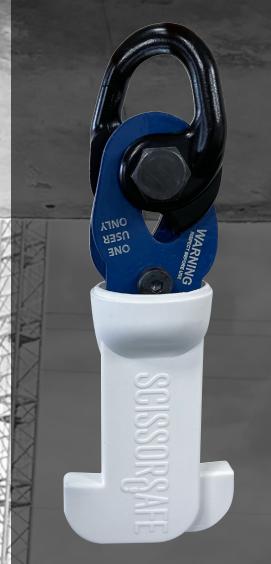

## CONCRETE SCISSOR ANCHOR

Versatility on the job saves you time and money. This removable, reusable anchor offers the utmost in flexibility and functionality as a system or personal anchor point.

#### SECURE ATTACHMENT:

With 3-step simplicity, you're attached in seconds. The anchor moves easily with user from sleeve to sleeve to keep the job moving.

#### FLEXIBLE USE:

- Temporary or permanent installation
- Vertical or horizontal application
- Overhead or foot level connection