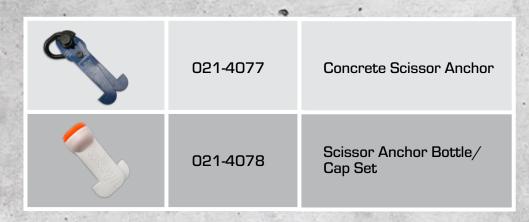

## CONCRETE SCISSOR ANCHOR

Versatility on the job saves you time and money. This removable, reusable anchor offers the utmost in flexibility and functionality as a system or personal anchor point.