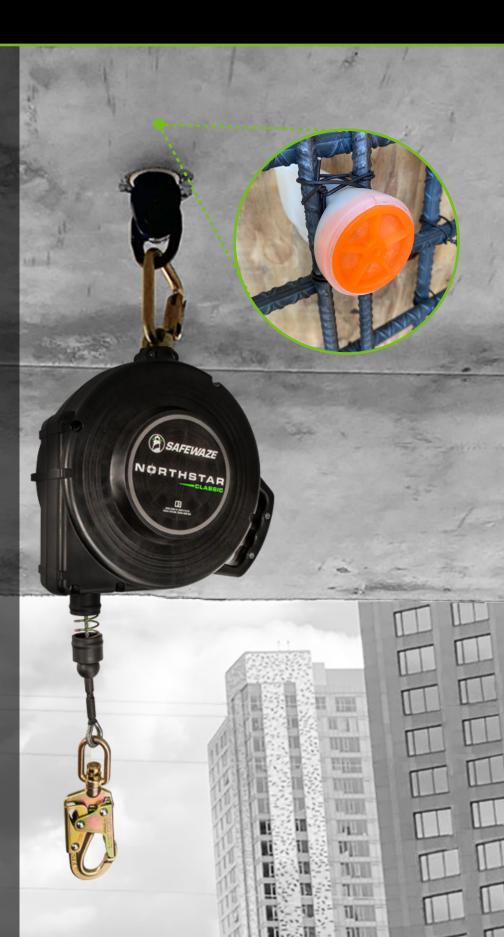

#### DUAL FUNCTIONALITY:

[1] System anchor point for horizontal lifelines such as the Safewaze SafeLink HLL.

[2] Personal anchor point for SRL and lanyard connections.