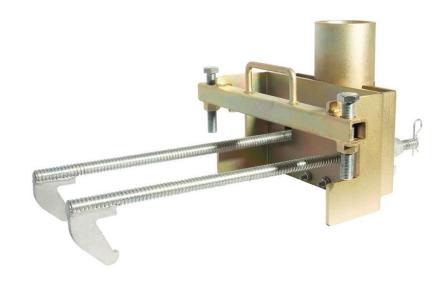

## 022-8076 through 022-8077 SafeLink I-Beam Post Base

#### FEATURES :

- Adjustable clamp options to mount to various size I-beams between 6"-36"
- Fits I-beam flanges up to 2-1/4" thick
- Sleeve for FS-EX5501-5
- Use with most HLL systems, ideal for leading edge and low clearance
- Durable and versatile use as single or multi-span
- Easy bolt and wingnut installation
- · Convenient built-in carrying handle