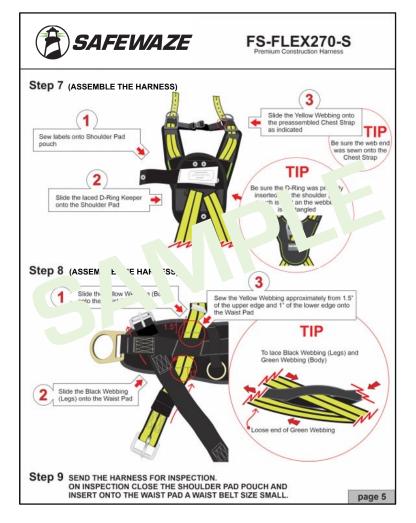

# PRECISION BUILD SHEETS

## QUICKCUSTOM

Each Safewaze product – stock and custom – requires a precision build sheet.

These proprietary internal documents guide the production and inspection process to ensure consistency and compliance with our rigorous quality standard.