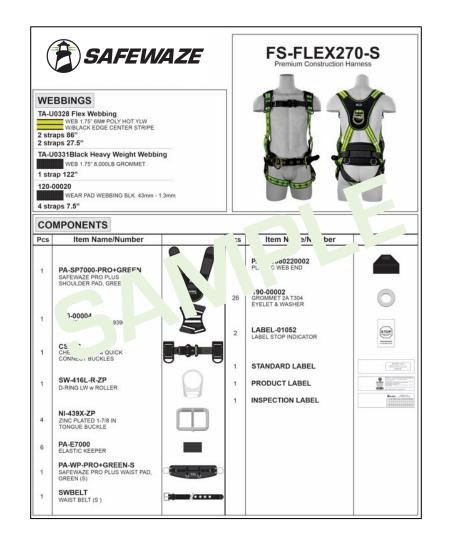

# PRECISION BUILD SHEETS

## QUICKCUSTOM

Each Safewaze product – stock and custom – requires a precision build sheet.

These proprietary internal documents guide the production and inspection process to ensure consistency and compliance with our rigorous quality standard.