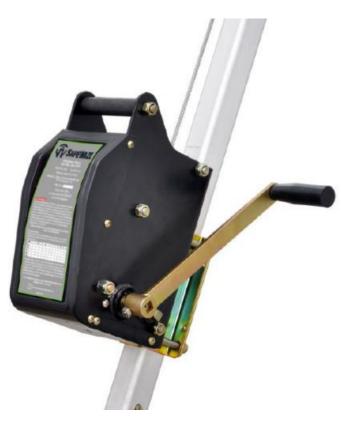

# 019-11007 **65' Personnel Winch**

### **FEATURES**:

- · Designed to safely and easily raise and lower workers in confined space applications
- · Max operation force: 30 lbs.
- 6:1 gear ratio
- · Corrosion resistant cable
- · Carrying handle
- · Material capacity: 620 lbs.
- Universal mounting bracket
- Universal Tripod Bracket (019-11010) required for installation NOT INCLUDED