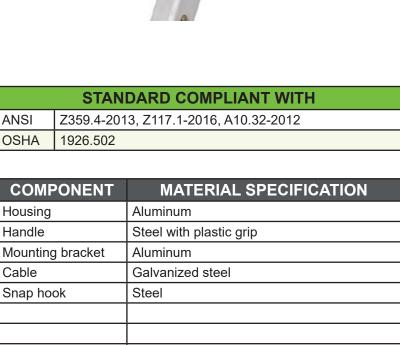

#### **ITEM WEIGHT:**

• 35.7 lbs (16.2 kg.)

| USER WEIGHT CAPACITY |                             |
|----------------------|-----------------------------|
| ANSI                 | 130-310 lbs. (59-140.6 kg.) |
| OSHA                 | N/A                         |