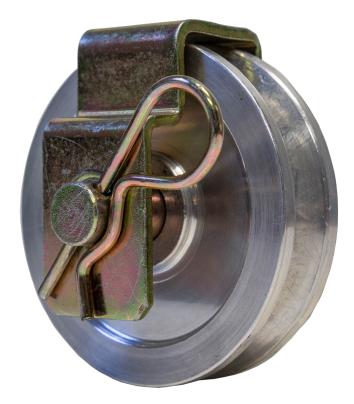

# **FS970-PK Tripod Pulley**

#### **FEATURES**:

• Replacement assembly for our 7' Tripod in case the original part is lost or damaged

| SIZE(S) |  |  |
|---------|--|--|
| N/A     |  |  |
|         |  |  |
|         |  |  |
|         |  |  |
|         |  |  |
|         |  |  |
|         |  |  |
|         |  |  |

| COMPONENT            | MATERIAL SPECIFICATION |
|----------------------|------------------------|
| Pully Wheel and Body | Aluminum               |
| Pin                  | Steel                  |
| Bracket              | Steel                  |
| Cotter Pin           | Steel                  |
|                      |                        |
|                      |                        |
|                      |                        |
|                      |                        |