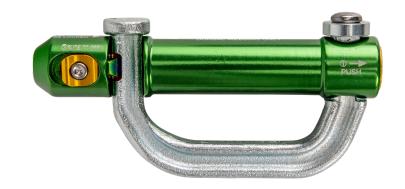

## **Triple Action Retractable Bracket**

#### **FEATURES:**

- · Designed for the quick installation of both single and dual leg SRLs
- · Ultra-secure connection
- · Steel swing gate for easy access
- Minimum Breaking Strength: 5,000lbs

### ATTACHMENT POINT(S):

1 Steel Bracket