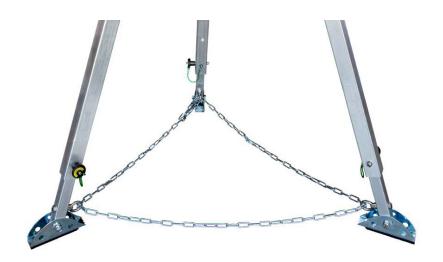

# 019-11017 **Tripod Replacement Chain**

### **FEATURES**:

- · The Tripod Replacement Chain is a replacement part for the 7' Tripod in the event the original part was lost or dammaged
- 9.5' Long
- · Quick Link is not included