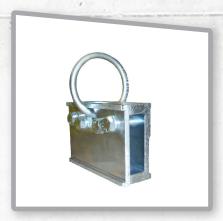

# Compliance Kit in a Bucket FS-ROOF-E

- Pass through leg harness
- Reusable roof anchor
- 50' rope lifeline
- Bucket with lid