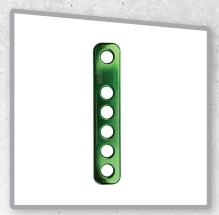

### Rope Termination Plate FS875

- Replaces splicing in synthetic rope
- For use with 5/8" to 3/4" rope