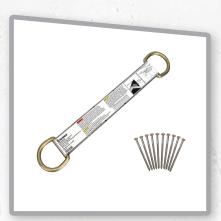

## Fall Protection for Roofing

As fall protection's most responsive partner, we provide quick and flexible solutions to keep those who put the roofs over our heads safe.



#### Reusable Roof Ring Anchor FS-EX310-1

- Reusable compact roof anchor for wood or metal
- Installs with 3 threaded fasteners



#### Reusable Roof Anchor FS870

- Reusable roof anchor for wood or metal
- Galvanized steel



#### Deluxe Standing Seam Roof Anchor FS874

- Nonpenetrating roof anchor
- Includes D-ring for tie-off
- Includes receiver for SRL mount



#### Standing Seam Roof Anchor FS-EX311

- Compact nonpenetrating roof anchor
- Designed for sloped or flat roofs



### Peak Roof Anchor 020-4025

- Installs easily
- Dual D-ring for easy access to both sides of the peak
- Designed for permanent use



#### Permanent Roof Anchor 020-4026

 Installs easily between peak and eaves



DID YOU KNOW? Falls from height account for 76% of fatalities in the roofing industry.\* We offer the right fall protection products to prevent falls on the job. \*Source: OSHA



## Ridge Roof Anchor 020-4027

- Permanent roof anchor for wooden structures
- Installs easily between peak and eaves



# Compliance Kit in a Bucket FS-ROOF-E

- Pass through leg harness
- Reusable roof anchor
- 50' rope lifeline
- Bucket with lid



#### Compliance Kit in a Backpack FS-ROOF-E-BP

- Pass through leg harness
- Reusable roof anchor
- 50' rope lifeline
- Convenient heavy duty carry b