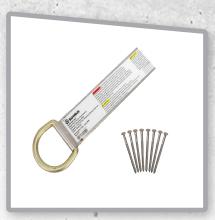

### Peak Roof Anchor 020-4025

- Installs easily
- Dual D-ring for easy access to both sides of the peak
- Designed for permanent use

## Ridge Roof Anchor 020-4027

- Permanent roof anchor for wooden structures
- Installs easily between peak and eaves