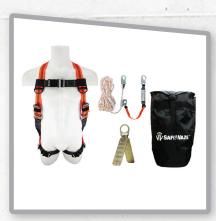

#### Compliance Kit in a Backpack FS-ROOF-E-BP

- Pass through leg harness
- Reusable roof anchor
- 50' rope lifeline
- Convenient heavy duty carry bag