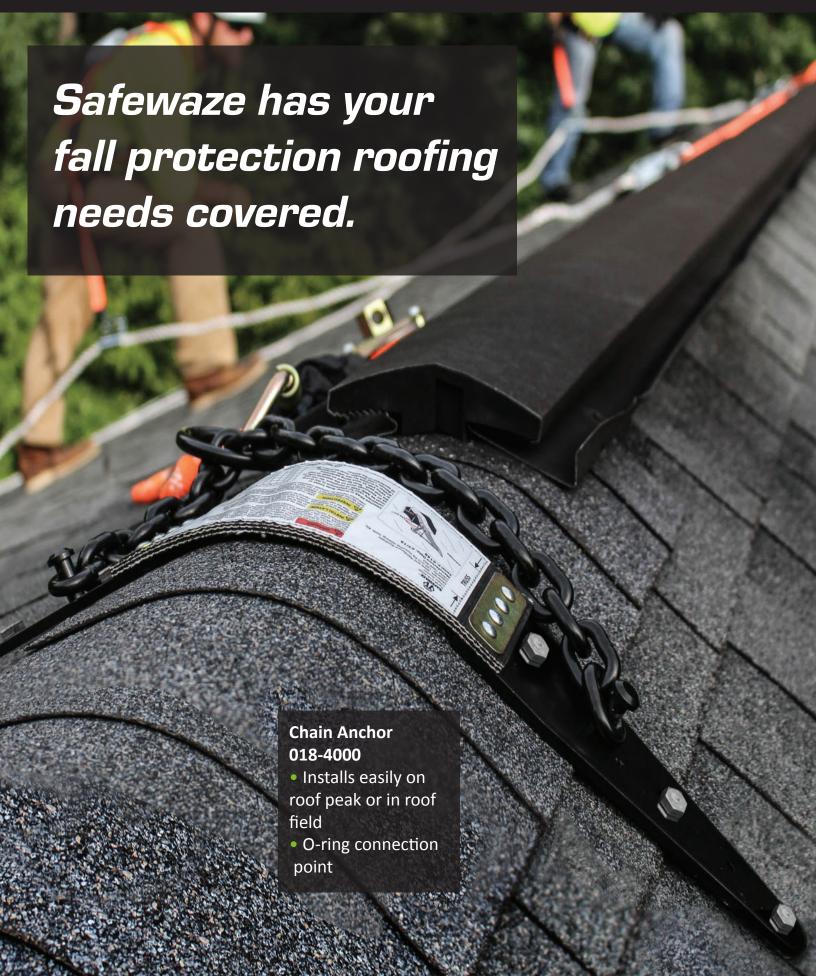

### Peak Roof Anchor 020-4025

- Installs easily
- Dual D-ring for easy access to both sides of the peak
- Designed for permanent use