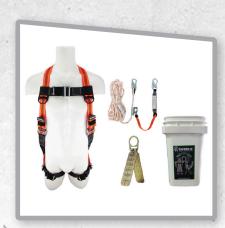

# Compliance Kit in a Bucket FS-ROOF-E

- Pass through leg harness
- Reusable roof anchor
- 50' rope lifeline
- Bucket with lid