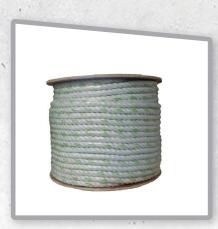

### Bulk Lifeline Rope FS700-581200

- 100% polyester 5/8" bulk rope
- 1200' length
- Also available in 600' length