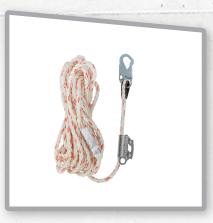

#### 50' Vertical Lifeline Assembly 018-7005

- Manual rope grab
- 5/8" copolymer rope
- 3' shock absorbing lanyard included