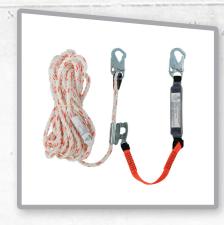

#### 50' Vertical Lifeline Assembly 018-7005

- Manual rope grab
- 5/8" copolymer rope
- 3' shock absorbing lanyard included