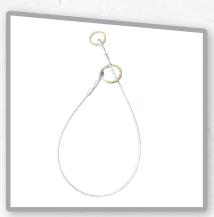

ing
- Pass through chest buckle
- Grommet leg straps



#### Rope Grab FS1118

- Removable trailing rope grab for use with 5/8" rope
- Anti-panic feature



### Rope Lifelines FS700-25

- High quality 100% polyester rope
- Available in various lengths



### PLAN. PROTECT. PROVIDE.

You should have a fall protection plan in place to protect all workers at risk.



### Rope Termination Plate FS875

- Replaces splicing in synthetic rope
- For use with 5/8" to 3/4" rope



### Bulk Lifeline Rope FS700-581200

- 100% polyester 5/8" bulk rope
- 1200' length
- Also available in 600' length



### 25' Vertical Lifeline 018-7003

- Manual rope grab
- 5/8" copolymer rope



#### 50' Vertical Lifeline Assembly 018-7005

- Manual rope grab
- 5/8" copolymer rope
- 3' shock absorbing lanyard included



### Cable Choker Anchor FS830-C3

- 2 O-rings
- Available in multiple lengths



### Manual Rope Grab FS1117

- Non-removable
- Dual-cam quick locking
- Fits 5/8" rope