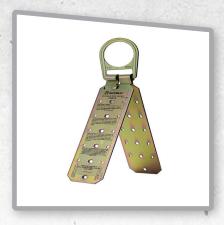

## Fall Protection for Roofing

As fall protection's most responsive partner, we provide quick and flexible solutions to keep those who put the roofs over our heads safe.



#### Reusable Roof Ring Anchor FS-EX310-1

- Reusable compact roof anchor for wood or metal
- Installs with 3 threaded fasteners



#### Reusable Roof Anchor FS870

- Reusable roof anchor for wood or metal
- Galvanized steel



#### Deluxe Standing Seam Roof Anchor FS874

- Nonpenetrating roof anchor
- Includes D-ring for tie-off
- Includes receiver for SRL mount



#### Standing Seam Roof Anchor FS-EX311

- Compact nonpenetrating roof anchor
- Designed for sloped or flat roofs



### Peak Roof Anchor 020-4025

- Installs easily
- Dual D-ring for easy access to both sides of the peak
- Designed for permanent use



#### Permanent Roof Anchor 020-4026

 Installs easily between peak and eaves



DID YOU KNOW? Falls from height account for 76% of fatalities in the roofing industry.\* We offer the right fall protection products to prevent falls on the job. \*Source: OSHA



## Ridge Roof Anchor 020-4027

- Permanent roof