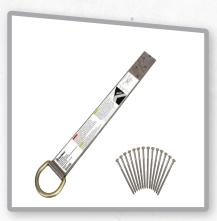

#### Reusable Roof Anchor FS870

- Reusable roof anchor for wood or metal
- Galvanized steel