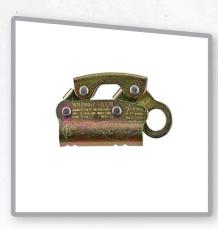

### Manual Rope Grab FS1117

- Non-removable
- Dual-cam quick locking
- Fits 5/8" rope