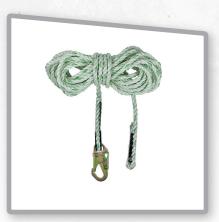

### Rope Lifelines FS700-25

- High quality 100% polyester rope
- Available in various lengths