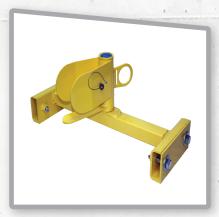

## Fall Protection for Roofing

As fall protection's most responsive partner, we provide quick and flexible solutions to keep those who put the roofs over our heads safe.



#### Reusable Roof Ring Anchor FS-EX310-1

- Reusable compact roof anchor for wood or metal
- Installs with 3 threaded fasteners



#### Reusable Roof Anchor FS870

- Reusable roof anchor for wood or metal
- Galvanized steel



#### Deluxe Standing Seam Roof Anchor FS874

- Nonpenetrating roof anchor
- Includes D-ring for tie-off
- Includes receiver for SRL mount



#### Standing Seam Roof Anchor FS-EX311

- Compact nonpenetrating roof anchor
- Designed for sloped or flat roofs



### Peak Roof Anchor 020-4025

- Installs easily
- Dual D-ring for easy access to both sides of the peak
- Designed for permanent use



#### Permanent Roof Anchor 020-4026

 Installs easily between peak and eaves



DID YOU KNOW? Falls from height account for 76% of fatalities in the roofing industry.\* We offer the right fall protection products to prevent falls on the job. \*Source: OSHA



## Ridge Roof Anchor 020-4027

- Permanent roof anchor for wooden structures
- Installs easily between peak and eaves



# Compliance Kit in a