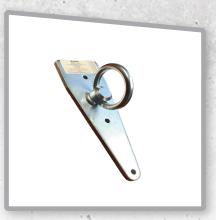

## Ridge Roof Anchor 020-4027

- Permanent roof anchor for wooden structures
- Installs easily between peak and eaves