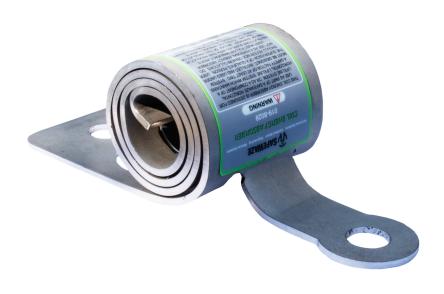

# 019-8029 **Coil Energy Absorber**

### **FEATURES**:

- · Compact and lightweight
- Stainless steel construction
- Easy set-up and use
- Works on 5,000 lb. anchor point
- Use with cable HLL systems or custom system. A qualified competent person is required to properly engineer a custom system