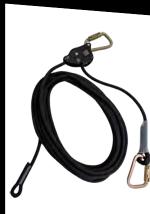

## 22' RESCUE LADDER WITH BELAY SYSTEM

Item #020-6042

Acts as a climb assist to support the worker climbing to safety. Includes:

- 28' of 11mm kernmantle rope
- Aluminum progress capture device
- 2 steel carabiners