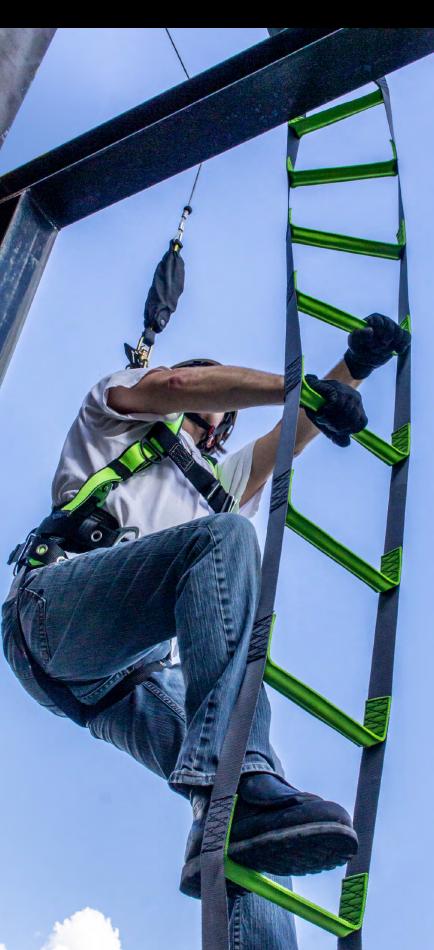

# Introducing the Safewaze **22' RESCUE LADDER**

This ladden is a fast, easy method of

This ladder is a fast, easy method of rescue, requiring only minimal advanced training.

Simply anchor the ladder to an existing or temporary anchor point, deploy the ladder, and allow the fallen worker to climb to safety.

This is the ideal low-cost, proven rescue solution that works for a wide variety of job sites.