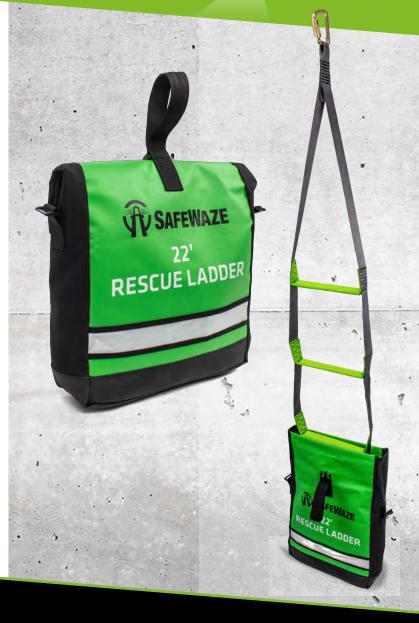

#### 22' RESCUE LADDER

Item #020-6041

#### Features:

- Protective, water repellant carry bag with reflective trim
- High abrasion polyester webbing
- --- 10" wide reinforced ladder rung
- Steel carabiner
- Capacity ANSI 310 lbs, OSHA 420 lbs.
- Strength 3,600 lbs.
- Meets OSHA 1910.66, OSHA 1926.503"