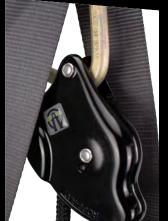

## 22' RESCUE LADDER WITH BELAY SYSTEM

Item #020-6042

Acts as a climb assist to support the worker climbing to safety. Includes:

- 28' of 11mm kernmantle rope
- Aluminum progress capture device
- 2 steel carabiners