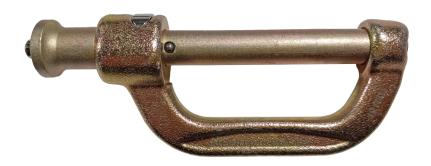

# **Retractable Steel Bracket**

#### **FEATURES:**

- Designed for the quick installation of both single and dual leg SRLs
- Minimum Breaking Strength: 5,000lbs

## ATTACHMENT POINT(S):

1 Steel Bracket