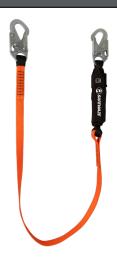

## FS88560-E

V-Line 6' Energy Absorbing Lanyard: Snap Hook

Features and Benefits 1" polyester webbing

2 stamped steel snap hooks Protective label cover Durable shock cover Single leg construction

**Length** 6 ft (1.8 m)

**Weight** 2.5 lbs (1.1 kg)

User Weight Capacity ANSI 130-310 lbs (140.61 kg)

Attachment Point(s) 2 Snap Hooks

**Standards Compliant With** 

| ANSI | Z359.13, A10.32 |
|------|-----------------|
| OSHA | 1926.502        |

| Material Specifications: |               |  |
|--------------------------|---------------|--|
| Webbing                  | Polyester     |  |
| Snap Hooks               | Stamped Steel |  |