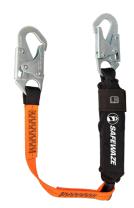

## FS88560-E3

V-Line 3' Energy Absorbing Lanyard: Snap Hook

Features and Benefits 1" polyester webbing

2 stamped steel snap hooks Protective label cover Durable shock cover

Single leg construction

Length 3 ft (1 m)

**Weight** 1.2 lbs (.5 kg)

User Weight Capacity ANSI 130-310 lbs (140.61 kg)

Attachment Point(s) 2 Snap Hooks

Standards Compliant With

| ANSI | Z359.13, A10.32 |
|------|-----------------|
| OSHA | 1926.502        |

| Material Specifications: |               |  |
|--------------------------|---------------|--|
| Webbing                  | Polyester     |  |
| Snap Hooks               | Stamped Steel |  |