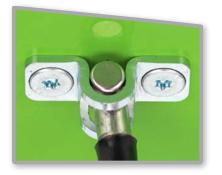

## FEATURES:

- 8" High visibility green steel plate
- Forged steel swiveling connection point
- 1/4" Steel cable with wear sleeve
- Accommodates openings from 1-3/4" to 6"
- Single user 130-310 lb. ANSI, 420 lbs. OSHA
- Minimum breaking strength 5,000 lbs.
- Meets OSHA 1926.502, 1910.66