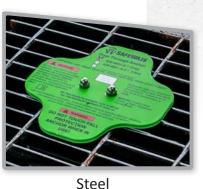

## Drop-Through Cable Anchors

Versatile, easily installed anchor points for permanent or temporary use.

Simply drop the captive eye and cable through openings in concrete, steel decking, grating or any 1-3/4 inch hole in a substrate compliant with applicable requirements.

Concrete