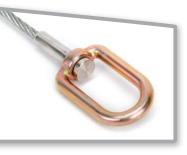

## Drop-Through Cable Anchors

Versatile, easily installed anchor points for permanent or temporary use.

Simply drop the captive eye and cable through openings in concrete, steel decking, grating or any 1-3/4 inch hole in a substrate compliant with applicable requirements.

## FEATURES:

- 8" High visibility green steel plate
- Forged steel swiveling connection point
- 1/4" Steel cable with wear sleeve
- Accommodates openings from 1-3/4" to 6"
- Single user 130-310 lb. ANSI, 420 lbs. OSHA
- Minimum breaking strength 5,000 lbs.
- Meets OSHA 1926.502, 1910.66