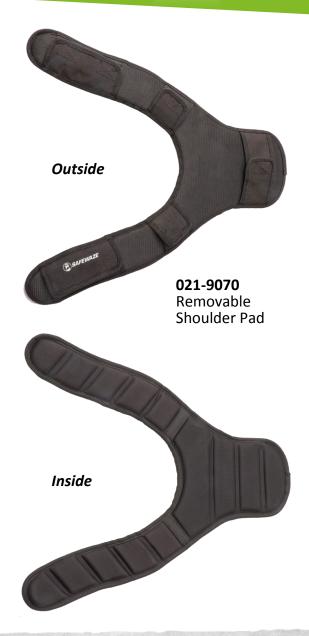

# REMOVABLE SHOULDER PAD

## **SPECS**

- Polyester/mesh outer
- Molded padding
- Stretch mesh linings
- [5] Velcro attachments