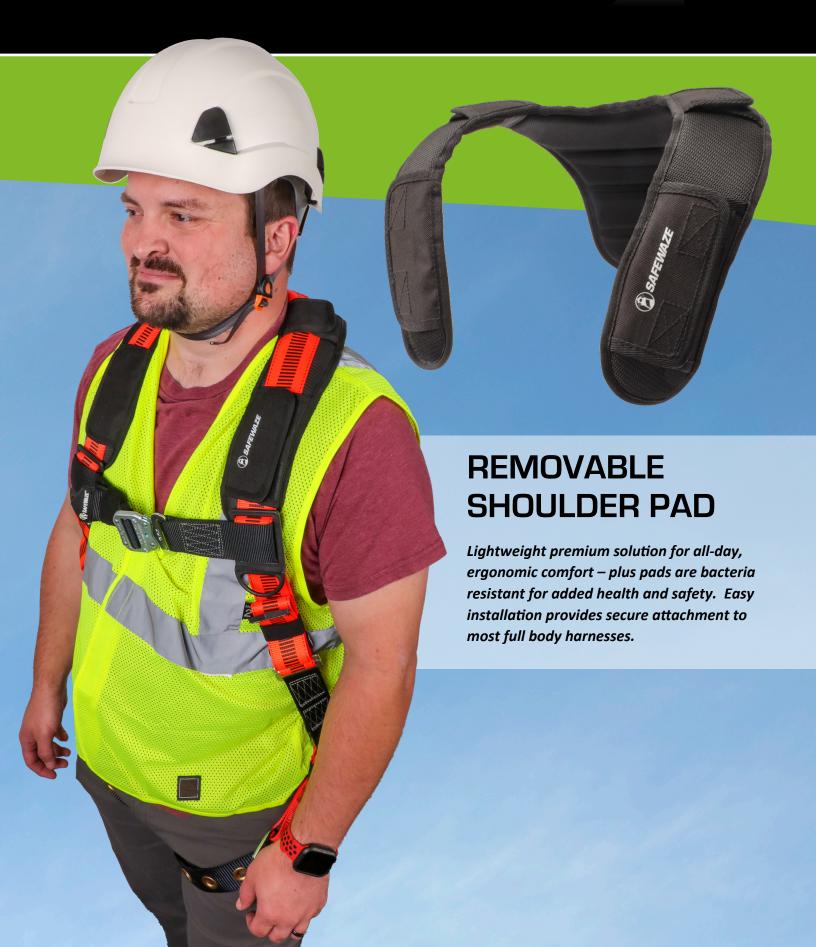

# We understand that safety first includes comfort.

# REMOVABLE SHOULDER PAD

### INCREASED COMFORT

Cover fully where you need it most under shoulder straps and back D-ring.

### LIGHTWEIGHT

Add tons of comfort with just ounces of weight.

#### EGONOMIC

Improve long-term health as well as daily comfort.

### • ANTI-BACTERIAL

Resist mold and bacteria with a solid interior that does not absorb moisture.

#### EASY ON

Save time with quick, simple installation that stays securely attached all day.

### DURABLE

Wear and launder as needed for long-lasting use.

### • VERSATILE

Upgrade your existing gear or replace worn out pads. Fits most full body harnesses.





## **SPECS**

- Polyester/mesh outer
- Molded padding
- Stretch mesh linings
- [5] Velcro attachments