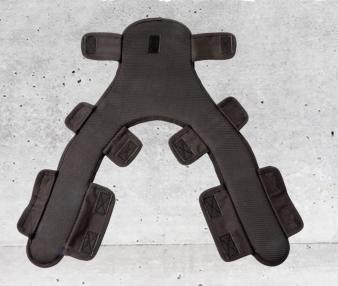

## **SPECS**

- Polyester/mesh outer
- Molded padding
- Stretch mesh linings
- [5] Velcro attachments

#### EASY ON

Save time with quick, simple installation that stays securely attached all day.