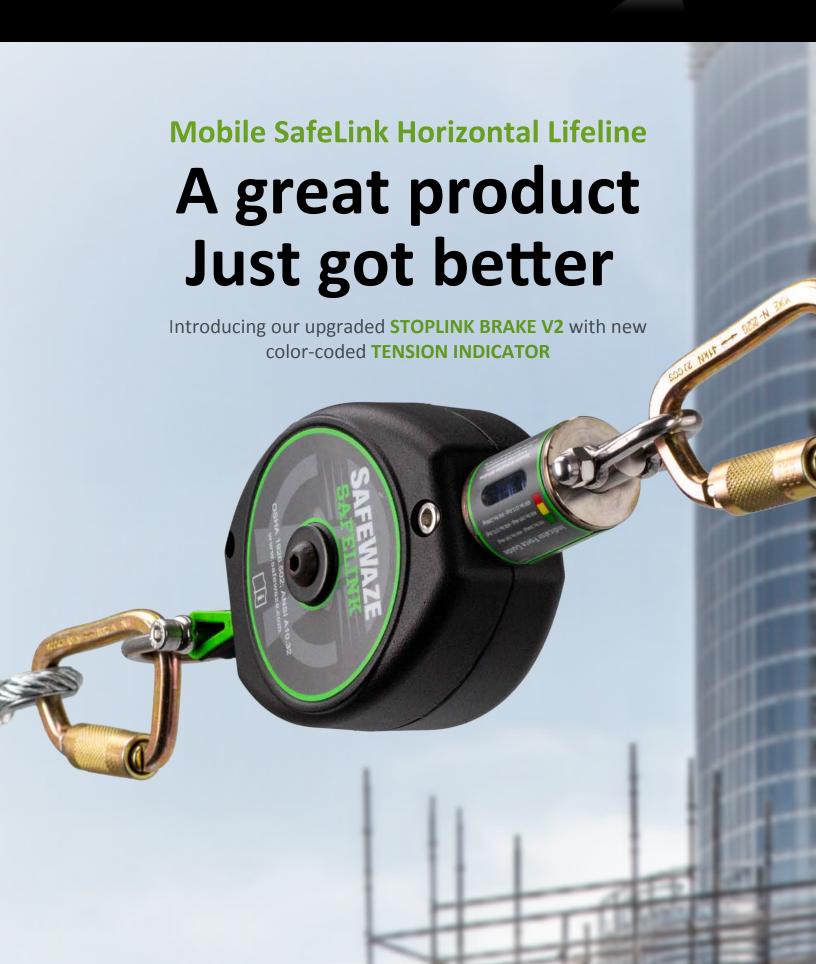

## PRODUCT ENHANCEMENT STOPLINK BRAKE V2

Item #019-8044

Our new Safewaze StopLink Brake V2, the inline energy absorber for our Mobile SafeLink Horizontal Lifeline System, drastically reduces force loads applied to the anchor point, while providing low minimum clearance heights.

- Exclusive design
- Aluminum housing
- Integrated tension indicator
- Tuned tension spring
- Ultra-high molecular weight webbing
- Stainless steel connectors
- Includes 1 steel carabiner
- For use with: FS-EX10000 & FS-EX10500

## NEW ACCESSORY TENSION INDICATOR

Item #019-8031

With a color-coded tension activation window, our new Safewaze Tension Indicator quickly checks that proper force has been applied before use – saving time versus the traditional sag tensioning method.