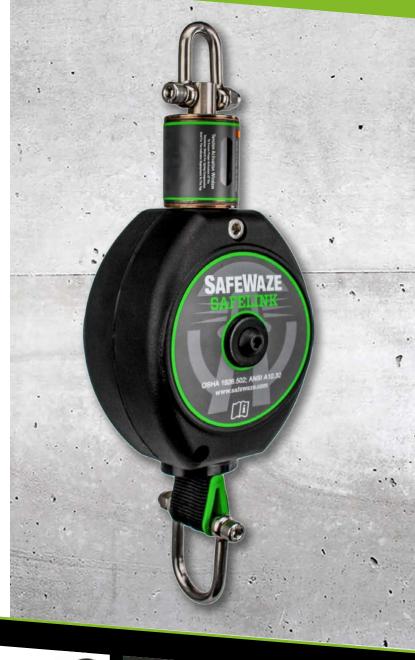

## PRODUCT ENHANCEMENT STOPLINK BRAKE V2

Item #019-8044

Our new Safewaze StopLink Brake V2, the inline energy absorber for our Mobile SafeLink Horizontal Lifeline System, drastically reduces force loads applied to the anchor point, while providing low minimum clearance heights.

- Exclusive design
- Aluminum housing
- Integrated tension indicator
- Tuned tension spring
- Ultra-high molecular weight webbing
- Stainless steel connectors
- Includes 1 steel carabiner
- For use with: FS-EX10000 & FS-EX10500