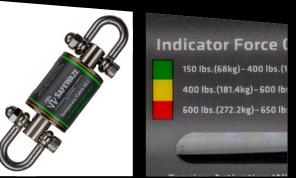

## NEW ACCESSORY TENSION INDICATOR

Item #019-8031

With a color-coded tension activation window, our new Safewaze Tension Indicator quickly checks that proper force has been applied before use – saving time versus the traditional sag tensioning method.