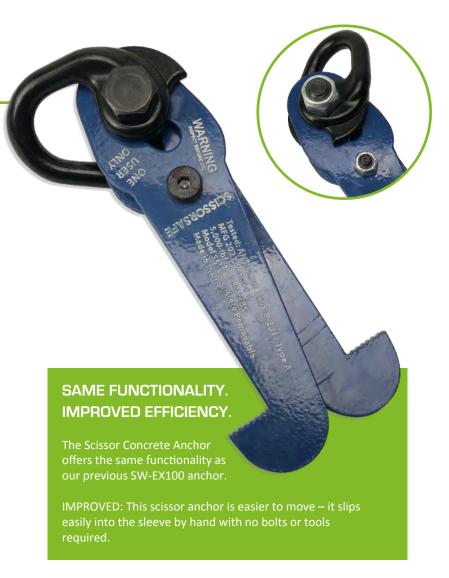

### CONCRETE SCISSOR ANCHOR

Versatility on the job saves you time and money. This removable, reusable anchor offers the utmost in flexibility and functionality as a system or personal anchor point.

#### SECURE ATTACHMENT:

With 3-step simplicity, you're attached in seconds. The anchor moves easily with user from sleeve to sleeve to keep the job moving.