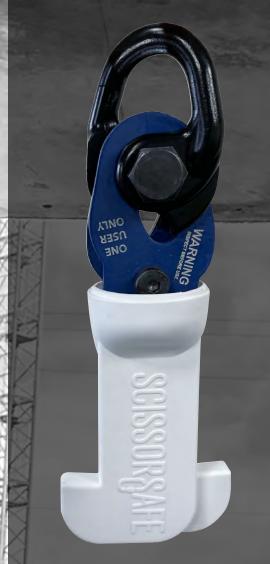

### CONCRETE SCISSOR ANCHOR

Versatility on the job saves you time and money. This removable, reusable anchor offers the utmost in flexibility and functionality as a system or personal anchor point.