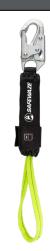

## **FS8800SP-L**

20" Energy Absorber: Soft Loop, Snap Hook

Features and Benefits 20" set length

1 soft choke loop

1 forged steel snap hook Protective label cover Durable shock cover

**Length** 20 in (.5 m)

**Weight** 1.4 lbs (.6 kg)

User Weight Capacity ANSI 130-310 lbs (140.61 kg)

Attachment Point(s) 1 Snap Hook

1 Soft Loop

**Standards Compliant With** 

| ANSI | Z359.13, A10.32 |
|------|-----------------|
| OSHA | 1926.502        |

Breaking Strength 5,000 lbs minimum

| Material Specifications: |                  |  |
|--------------------------|------------------|--|
| Webbing                  | 1-3/4" Polyester |  |
| Snap Hook                | Forged Steel     |  |
| Soft Loop                | 1" Polyester     |  |