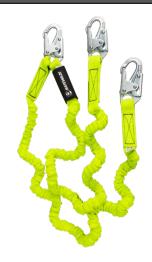

## FS591

PRO 6' Stretch Internal Energy Absorbing Lanyard: Dual Leg, Snap Hooks

Features and Benefits Stretches from 4' to 6'

1-3/8" elasticized Poly/POY web 3 forged steel snap hooks Protective label cover Dual leg construction

**Length** 4 ft (1.2 m) to 6 feet (1.8 m)

**Weight** 2.5 lbs (1.5 kg)

User Weight Capacity ANSI 130-310 lbs (140.61 kg)

Attachment Point(s) 3 Snap Hooks

**Standards Compliant With** 

| ANSI | Z359.13, A10.32 |
|------|-----------------|
| OSHA | 1926.502        |

| Material Specifications: |                             |  |
|--------------------------|-----------------------------|--|
| Webbing                  | 1-3/8" Elasticized Poly/POY |  |
| Snap Hooks               | Forged Steel                |  |