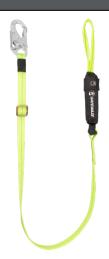

## FS560-SE-AJ

Pro 4'-6' Adjustable Energy Absorbing

Lanyard: Soft Loop

**Features and Benefits** Adjustable from 4'-6'

> 1" polyester webbing 1 forged steel snap hook 1 soft loop attachment Protective label cover Clear plastic shock cover Single leg construction

| Material Specifications: |              |  |
|--------------------------|--------------|--|
| Webbing                  | 1" Polyester |  |
| Snap Hook                | Forged Steel |  |
| Shock Cover              | Plastic      |  |
| Soft Loop                | 1" Polyester |  |