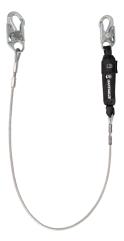

## FS560-CA

PRO 6' Cable Energy Absorbing Lanyard: Snap Hook

| Features and Benefits    | 5/16" coated cable<br>2 forged steel snap hooks<br>Protective label cover<br>Ballistic shock cover<br>Single leg construction |                 |
|--------------------------|-------------------------------------------------------------------------------------------------------------------------------|-----------------|
| Length                   | 6 ft (1.8 m)                                                                                                                  |                 |
| Weight                   | 3 lbs (1.4 kg)                                                                                                                |                 |
| User Weight Capacity     | ANSI 130-310 lbs (140.61 kg)                                                                                                  |                 |
| Attachment Point(s)      | 2 Snap Hooks                                                                                                                  |                 |
| Standards Compliant With | ANSI                                                                                                                          | Z359.13, A10.32 |
|                          | OSHA                                                                                                                          | 1926.502        |

| Material Specifications: |                    |
|--------------------------|--------------------|
| Cable                    | 5/16" Coated Steel |
| Snap Hooks               | Forged Steel       |