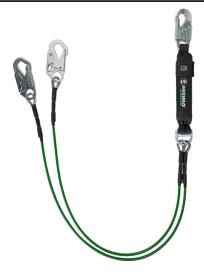

## 019-2012

Leading Edge 6' Energy Absorbing Lanyard: Dual Leg, Snap Hooks

| Features and Benefits    | 12' free fall lanyard<br>6' free fall lanyard<br>1/4" high viz coated green cable<br>3 forged steel snap hooks<br>Protective shock and label covers<br>Dual leg construction |                   |
|--------------------------|------------------------------------------------------------------------------------------------------------------------------------------------------------------------------|-------------------|
| Length                   | 6 feet (1.8 m)                                                                                                                                                               |                   |
| Weight                   | 5 lbs (2.3 kg)                                                                                                                                                               |                   |
| User Weight Capacity     | ANSI 130-310 lbs (140.61 kg)<br>OSHA Up to 420 lbs (191 kg)                                                                                                                  |                   |
| Attachment Point(s)      | 3 Snap Hooks                                                                                                                                                                 |                   |
| Standards Compliant With | ANSI                                                                                                                                                                         | Z359.13, A10.32   |
|                          | OSHA                                                                                                                                                                         | 1926.502, 1910.66 |