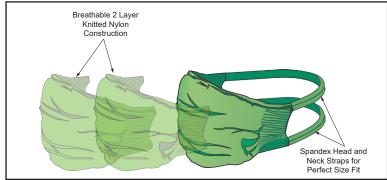

## SafeWaze FaceMask Two Layer Knitted Nylon

Reusable Face Mask

Description

Reusable, durable, washable two layer knitted Nylon face mask, with spandex bands

Available in Basic Black or SafeWaze Green:

| 020-23001 | 10 Pack- Black Knit Double Layer Mask |
|-----------|---------------------------------------|
| 020-23004 | 10 Pack- Green Knit Double Layer Mask |

Materials Knitted Nylon, Spandex

Applicable Standards N/A