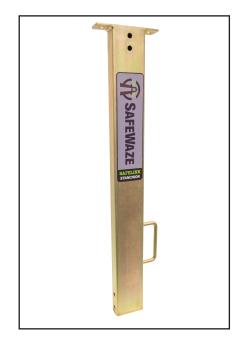

019-8040

Stanchion Upright

## TECHNICAL DATA SHEET

| Features and Benefits         | The SafeWaze 019-8040 Stanchion Upright is available as a replacement component of our SafeWaze Stanchion System. |
|-------------------------------|-------------------------------------------------------------------------------------------------------------------|
| Part #'s included in Assembly | 019-8040 (Stanchion Upright)                                                                                      |
| Materials                     | Zinc Plated Steel - Galvanized Steel                                                                              |
| Weight                        | 13.75 lbs (6.23 kg)                                                                                               |
| Weight Capacity               | 310 lbs (140.61 kg)                                                                                               |
| Applicable Standards          | Meets OSHA 1926.502 - OSHA 1910.140                                                                               |