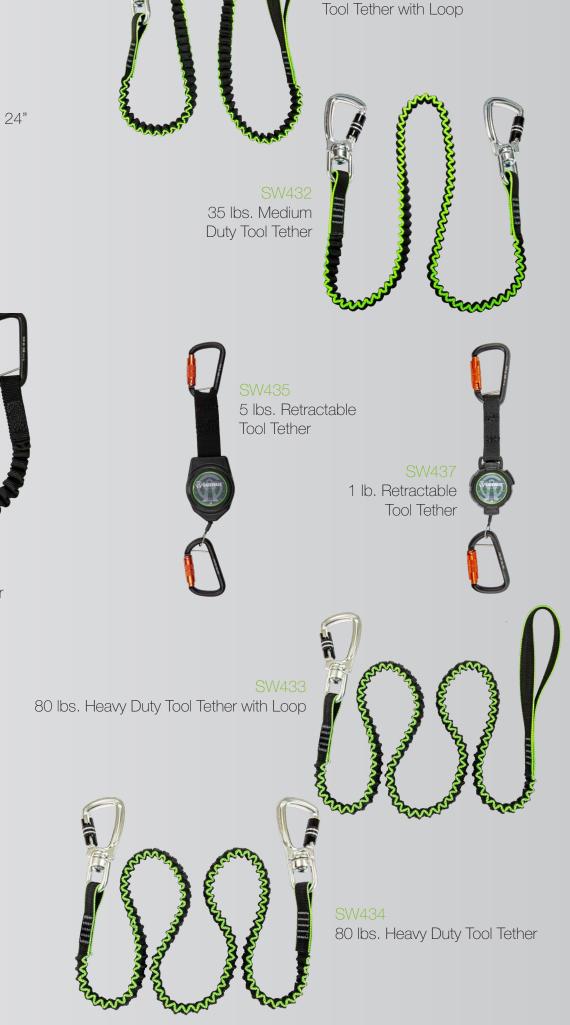

# Sample Connection Options for 35 lb. Tools

# Sample Connection Options for 80 lb. Tools

35 lbs. Medium Duty