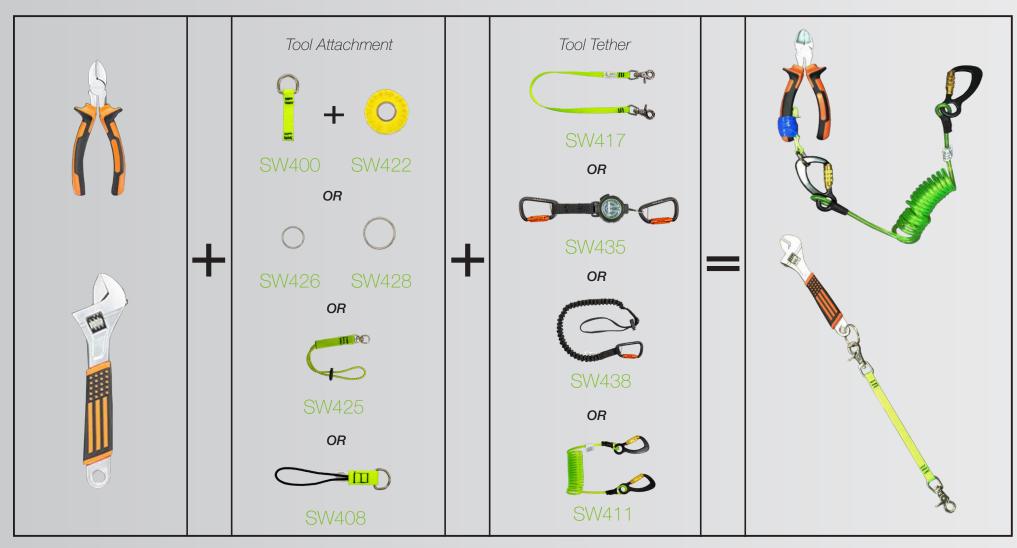

### Sample Connection Options for 2 lb. Tools

**SAFEWAZE.COM** • Phone: 704-262-7893

### Tools Attachments & Accessories

2" Tool Tape

For 2 lbs. & 5 lbs. Tools

**Create Your Complete Dropped Tool Prevention** System

Anchor Point

Attachment

Tether

SafeWaze ToolCuffs are designed and engineered to properly manage a falling object in the weight classification they are specifically rated to. Each item has been tested in accordance with the strict ANSI/ISEA 121-2018 requirements.