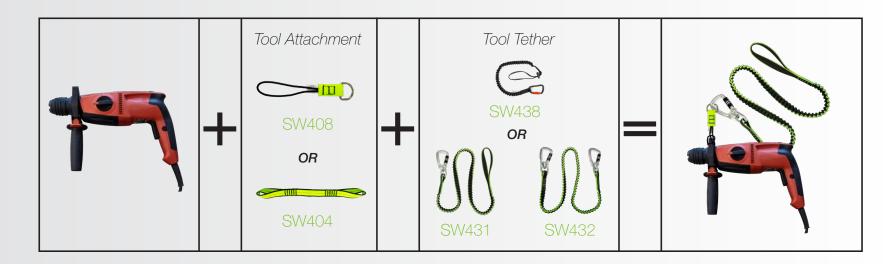

### Sample Connection Options for 2 lb. Tools

**SAFEWAZE.COM** • Phone: 704-262-7893