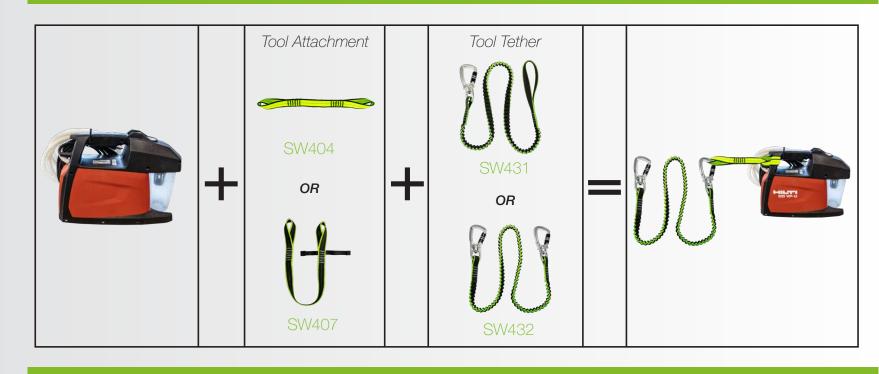

### Sample Connection Options for 1 lb. Tools



### Sample Connection Options for 2 lb. Tools





**SAFEWAZE.COM** • Phone: 704-262-7893

# SAFEWAZE TOOLCUFFS<sup>TM</sup>



# How to Install Your Tool Attachment Using the ToolCuffs Tool Tape Installing the SW406 or SW407 Installing the SW400 or SW402

### Sample Connection Options for 5 lb. Tools



# Sample Connection Options for 15 lb. Tools



# Sample Connection Options for 35 lb. Tools



# Sample Connection Options for 80 lb. Tools



### Tools Attachments & Accessories





2" Tool Tape

For 2 lbs. & 5 lbs. Tools

**Create Your Complete Dropped Tool Prevention** System

Anchor Point

Attachment

Tether

SafeWaze ToolCuffs are designed and engineered to properly manage a falling object in the weight classification they are specifically rated to. Each item has been tested in accordance with the strict ANSI/ISEA 121-2018 requirements.



## Free Fall Impact Force Chart

| FREE FALL IMPACT FORCE CHART  |         |          |          |
|-------------------------------|---------|----------|----------|
| Feet                          | 6       | 50       | 100      |
| Impact Force Rating in Pounds |         |          |          |
| Pounds                        |         |