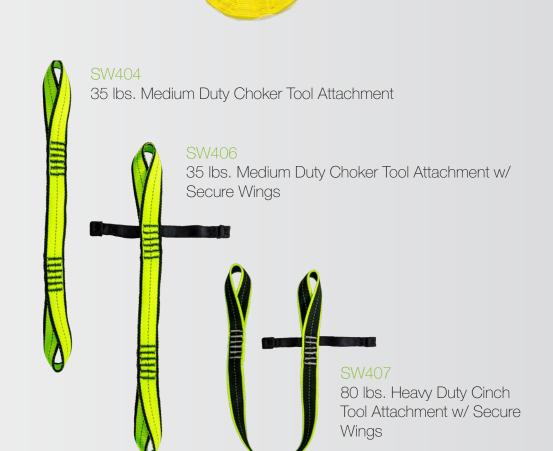

# Sample Connection Options for 35 lb. Tools

# Sample Connection Options for 80 lb. Tools

35 lbs. Medium Duty