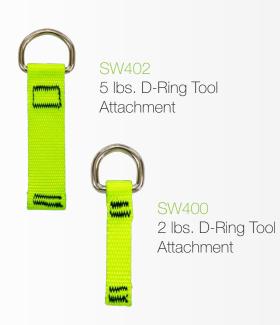

# How to Install Your Tool Attachment Using the ToolCuffs Tool Tape Installing the SW406 or SW407 Installing the SW400 or SW402