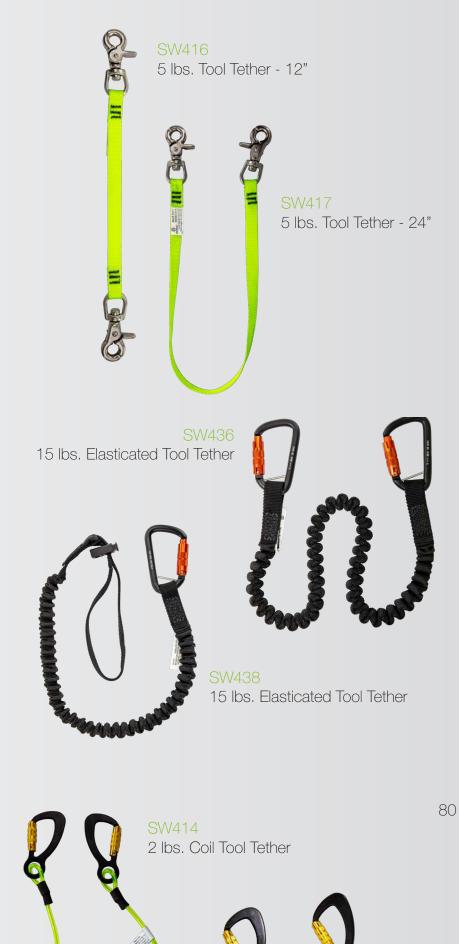

### Sample Connection Options for 5 lb. Tools

# Sample Connection Options for 15 lb. Tools

### **Anchor Point**

5 lbs. Coil Tool Tether