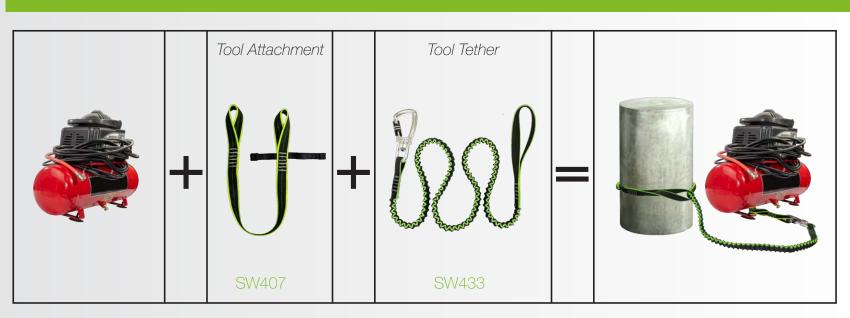

### Sample Connection Options for 1 lb. Tools



### Sample Connection Options for 2 lb. Tools





**SAFEWAZE.COM** • Phone: 704-262-7893

# SAFEWAZE TOOLCUFFS<sup>TM</sup>



# How to Install Your Tool Attachment Using the ToolCuffs Tool Tape Installing the SW406 or SW407 Installing the SW400 or SW402

### Sample Connection Options for 5 lb. Tools



# Sample Connection Options for 15 lb. Tools



# Sample Connection Options for 35 lb. Tools



# Sample Connection Options for 80 lb. Tools



### Tools Attachments & Accessories





2" Tool Tape

For 2 lbs. & 5 lbs. Tools

**Create Your Complete Dropped Tool Prevention** System

Anchor Point

Attachment

Tether

SafeWaze ToolCuffs are designed and engineered to properly manage a falling object in the weight classification they are specifically rated to. Each item has been tested in accordance with the strict ANSI/ISEA 121-2018 requirements.



## Free Fall Impact Force Chart

| FREE FALL IMPACT FORCE CHART  |         |          |          |
|-------------------------------|---------|----------|----------|
| Feet                          | 6       | 50       | 100      |
| Impact Force Rating in Pounds |         |          |          |
| Pounds                        |         |          |          |
| 1