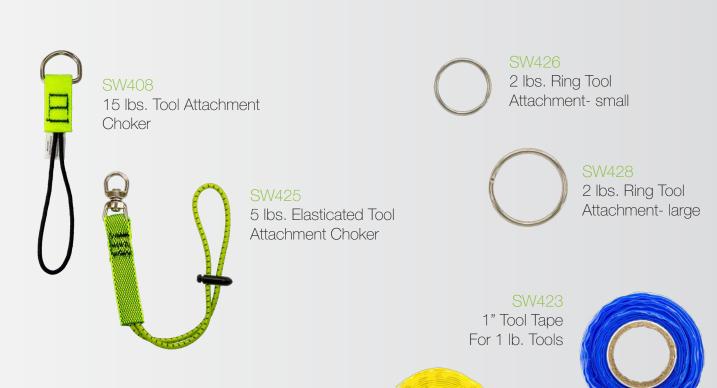

### Sample Connection Options for 1 lb. Tools

### Sample Connection Options for 2 lb. Tools

**SAFEWAZE.COM** • Phone: 704-262-7893

### Sample Connection Options for 5 lb. Tools

# Sample Connection Options for 15 lb. Tools

### Tools Attachments & Accessories

2" Tool Tape

For 2 lbs. & 5 lbs. Tools

**Create Your Complete Dropped Tool Prevention** System

Anchor Point

Attachment

Tether

SafeWaze ToolCuffs are designed and engineered to properly manage a falling object in the weight classification they are specifically rated to. Each item has been tested in accordance with the strict ANSI/ISEA 121-2018 requirements.