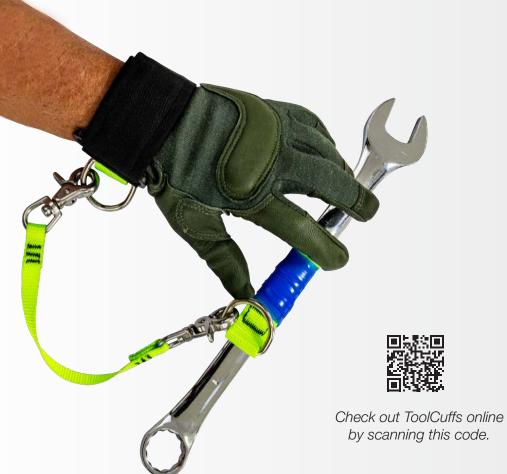

### Tools Attachments & Accessories

2" Tool Tape

For 2 lbs. & 5 lbs. Tools

**Create Your Complete Dropped Tool Prevention** System

Anchor Point

Attachment

Tether

SafeWaze ToolCuffs are designed and engineered to properly manage a falling object in the weight classification they are specifically rated to. Each item has been tested in accordance with the strict ANSI/ISEA 121-2018 requirements.