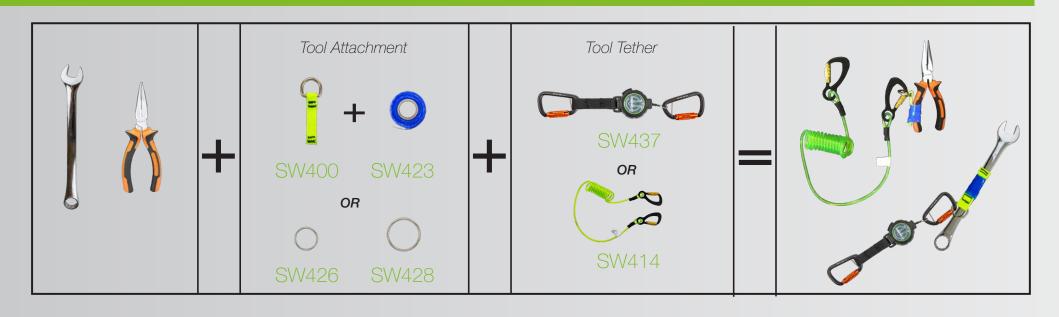

### Sample Connection Options for 1 lb. Tools

### Tools Attachments & Accessories

2" Tool Tape

For 2 lbs. & 5 lbs. Tools

**Create Your Complete Dropped Tool Prevention** System

Anchor Point

Attachment

Tether

SafeWaze ToolCuffs are designed and engineered to properly manage a falling object in the weight classification they are specifically rated to. Each item has been tested in accordance with the strict ANSI/ISEA 121-2018 requirements.