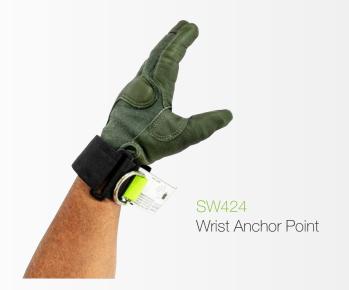

### Tools Attachments & Accessories

2" Tool Tape

For 2 lbs. & 5 lbs. Tools

**Create Your Complete Dropped Tool Prevention** System

Anchor Point

Attachment

Tether

SafeWaze ToolCuffs are designed and engineered to properly manage a falling object in the weight classification they are specifically rated to. Each item has been tested in accordance with the strict ANSI/ISEA 121-2018 requirements.