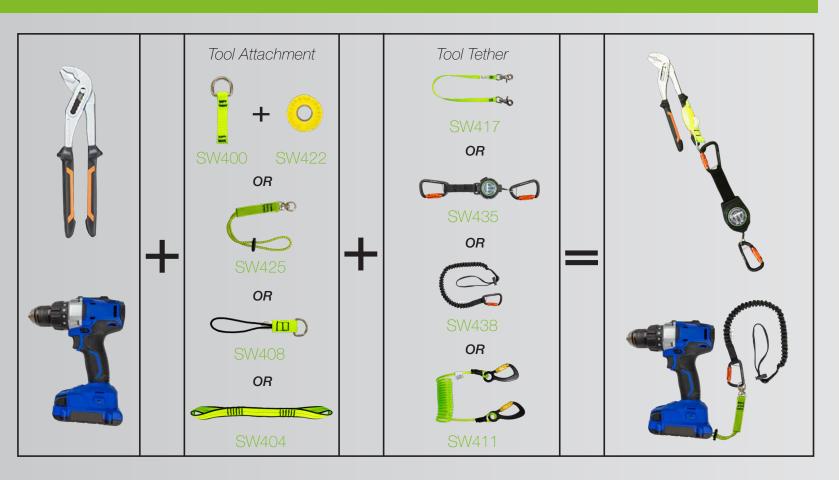

### Sample Connection Options for 5 lb. Tools

### Tools Attachments & Accessories

2" Tool Tape

For 2 lbs. & 5 lbs. Tools

**Create Your Complete Dropped Tool Prevention** System

Anchor Point

Attachment

Tether

SafeWaze ToolCuffs are designed and engineered to properly manage a falling object in the weight classification they are specifically rated to. Each item has been tested in accordance with the strict ANSI/ISEA 121-2018 requirements.