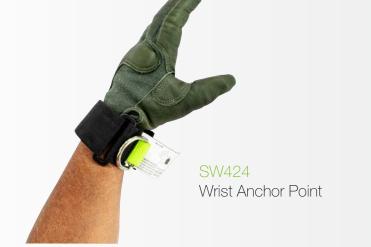

Sample Connection Options for 1 lb. Tools

Sample Connection Options for 2 lb. Tools

SAFEWAZE.COM • Phone: 704-262-7893

How to Install Your Tool Attachment Using the **ToolCuffs Tool Tape** 

**SAFEWAZE** 

Installing the SW406 or SW407 Installing the SW400 or SW402