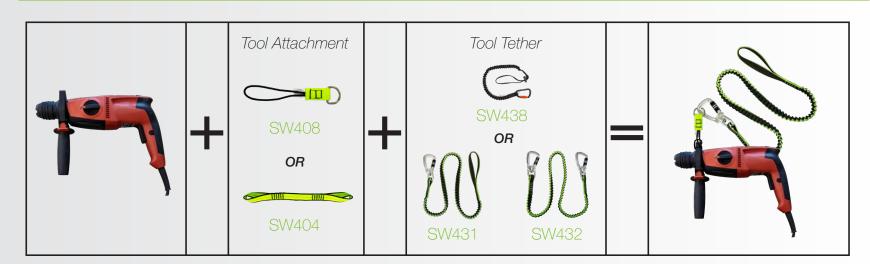

Sample Connection Options for 1 lb. Tools



Sample Connection Options for 2 lb. Tools



SAFEWAZE.COM • Phone: 704-262-7893





How to Install Your Tool Attachment Using the **ToolCuffs Tool Tape** 

**SAFEWAZE** 









Installing the SW406 or SW407 Installing the SW400 or SW402

#### Sample Connection Options for 5 lb. Tools



## Sample Connection Options for 15 lb. Tools



#### Sample Connection Options for 35 lb. Tools



### Sample Connection Options for 80 lb. Tools



#### **Tools Attachments & Accessories**





| Free Fall Impact Force Chart  |         |          |          |
|-------------------------------|---------|----------|----------|
| FREE FALL IMPACT FORCE CHART  |         |          |          |
| Feet                          | 6       | 50       | 100      |
| Impact Force Rating in Pounds |         |          |          |
| Pounds                        |         |          |          |
| 1                             | 59.3    | 493.8    | 987.6    |
| 2                             |         |          |          |
| 5                             | 296.5   | 2,469.0  | 4,938.0  |
| 15                            | 889.4   | 7,407.0  | 14