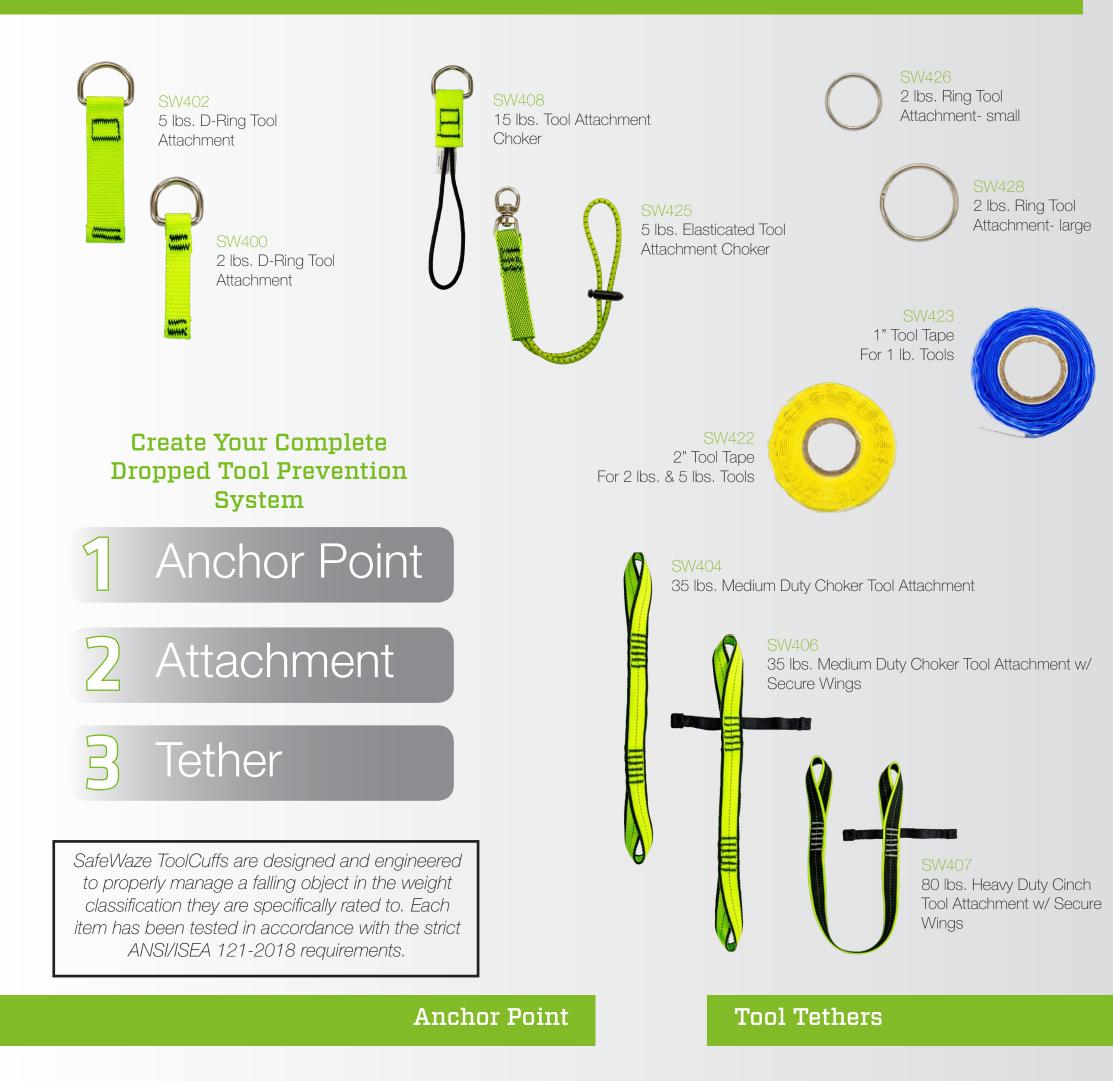

#### **Tools Attachments & Accessories**

| Free Fall Impact Force Chart  |         |          |          |
|-------------------------------|---------|----------|----------|
| FREE FALL IMPACT FORCE CHART  |         |          |          |
| Feet                          | 6       | 50       | 100      |
| Impact Force Rating in Pounds |         |          |          |
| Pounds                        |         |          |          |
| 1                             | 59.3    | 493.8    | 987.6    |
| 2                             |         |          |          |
| 5                             | 296.5   | 2,469.0  | 4,938.0  |
| 15                            | 889.4   | 7,407.0  | 14,814.0 |
| 35                            | 2,075.3 | 17,282.9 | 34,565.9 |
| 80                            | 4,743.6 | 39,503.9 | 79,007.7 |