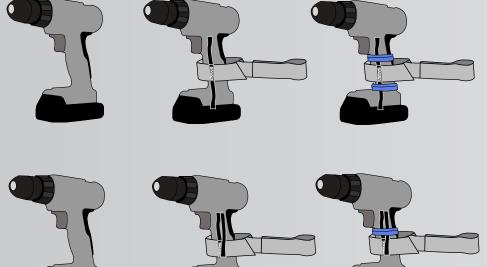

Sample Connection Options for 1 lb. Tools

Sample Connection Options for 2 lb. Tools

SAFEWAZE.COM • Phone: 704-262-7893

How to Install Your Tool Attachment Using the **ToolCuffs Tool Tape** 

**SAFEWAZE** 

Installing the SW406 or SW407 Installing the SW400 or SW402