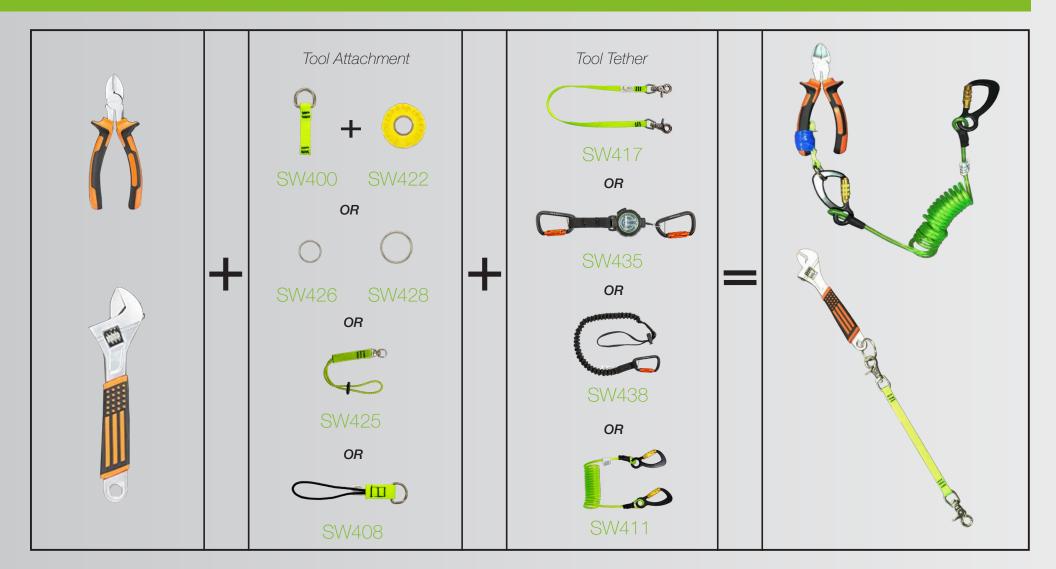

Sample Connection Options for 1 lb. Tools



Sample Connection Options for 2 lb. Tools



SAFEWAZE.COM • Phone: 704-262-7893





How to Install Your Tool Attachment Using the **ToolCuffs Tool Tape** 

**SAFEWAZE** 









Installing the SW406 or SW407 Installing the SW400 or SW402

#### Sample Connection Options for 5 lb. Tools



## Sample Connection Options for 15 lb. Tools



#### Sample Connection Options for 35 lb. Tools



### Sample Connection Options for 80 lb. Tools



#### **Tools Attachments & Accessories**





| Free Fall Impact Force Chart  |         |          |          |
|-------------------------------|---------|----------|----------|
| FREE FALL IMPACT FORCE CHART  |         |          |          |
| Feet                          | 6       | 50       | 100      |
| Impact Force Rating in Pounds |         |          |          |
| Pounds