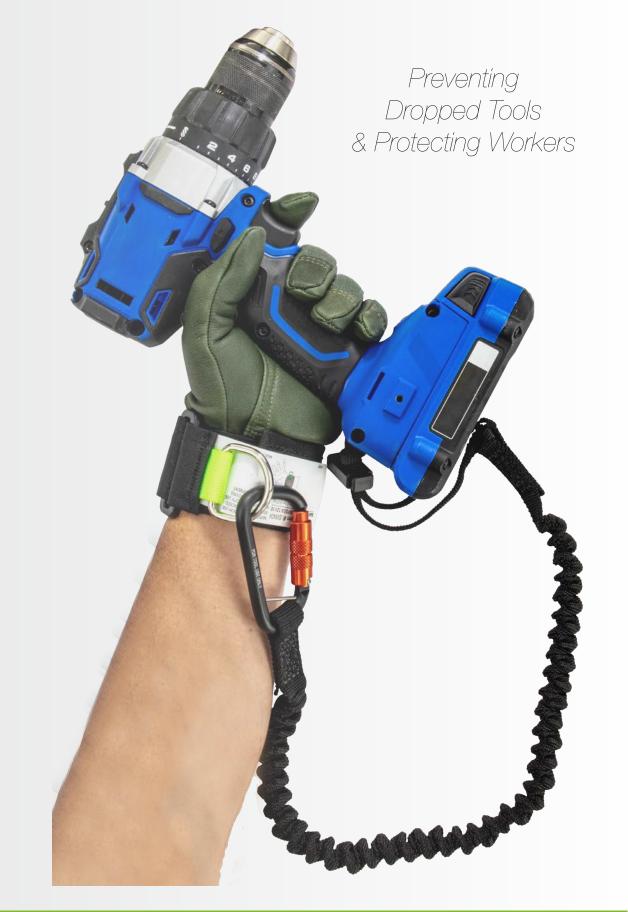

# **SAFEWAZE** TOOLCUFFS<sup>TM</sup>

Check out ToolCuffs online by scanning this code.