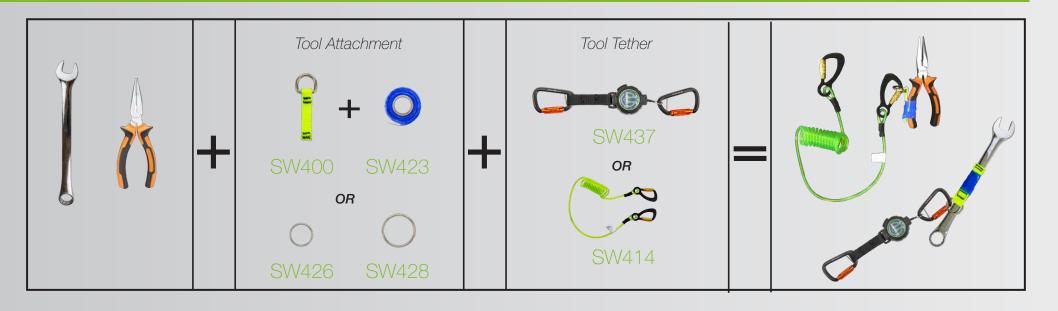

Sample Connection Options for 1 lb. Tools

Sample Connection Options for 2 lb. Tools

SAFEWAZE.COM • Phone: 704-262-7893

How to Install Your Tool Attachment Using the **ToolCuffs Tool Tape** 

**SAFEWAZE** 

Installing the SW406 or SW407 Installing the SW400 or SW402