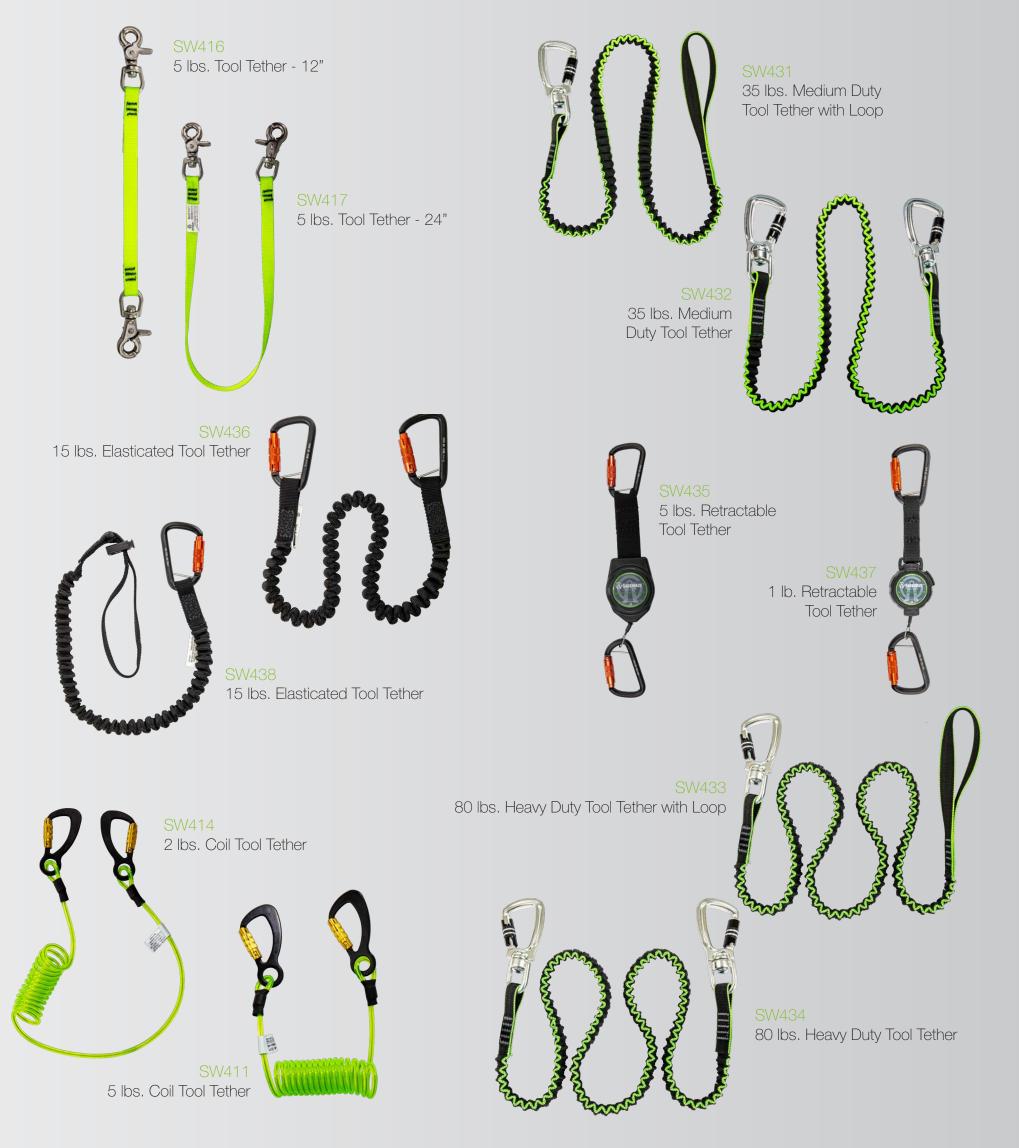

# **SAFEWAZE** TOOLCUFFS<sup>TM</sup>

Check out ToolCuffs online by scanning this code.