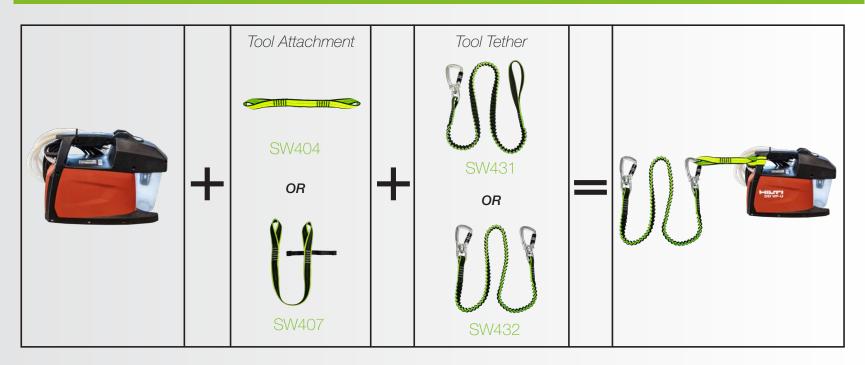

Sample Connection Options for 1 lb. Tools



Sample Connection Options for 2 lb. Tools



SAFEWAZE.COM • Phone: 704-262-7893





How to Install Your Tool Attachment Using the **ToolCuffs Tool Tape** 

**SAFEWAZE** 









Installing the SW406 or SW407 Installing the SW400 or SW402

#### Sample Connection Options for 5 lb. Tools



## Sample Connection Options for 15 lb. Tools



#### Sample Connection Options for 35 lb. Tools



### Sample Connection Options for 80 lb. Tools



#### **Tools Attachments & Accessories**





| Free Fall Impact Force Chart  |         |          |          |
|-------------------------------|---------|----------|----------|
| FREE FALL IMPACT FORCE CHART  |         |          |          |
| Feet                          | 6       | 50       | 100      |
| Impact Force Rating in Pounds |         |          |          |
| Pounds                        |         |          |          |
| 1                             | 59.3    | 493.8    | 987.6    |
| 2                             |         |          |          |
| 5                             | 296.5   | 2,469.0  | 4,938.0  |
| 15                            | 889.4   | 7,407.0  | 14,814.0 |
| 35                            | 2,075.3