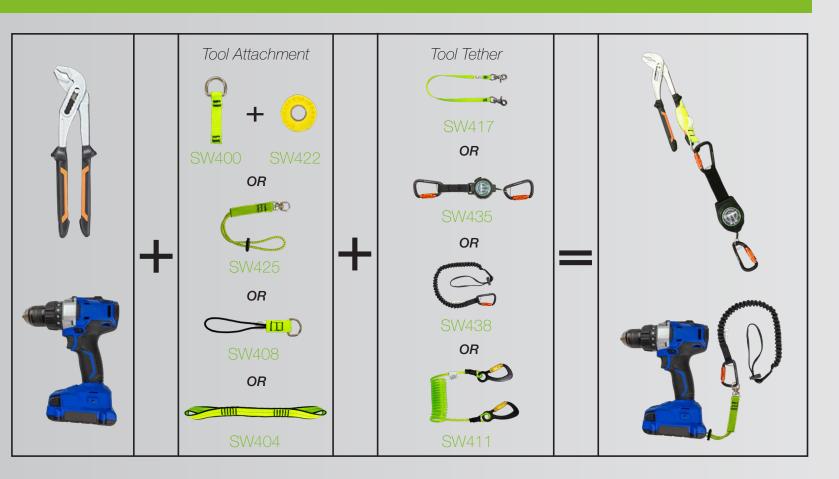

Sample Connection Options for 1 lb. Tools



Sample Connection Options for 2 lb. Tools



SAFEWAZE.COM • Phone: 704-262-7893





How to Install Your Tool Attachment Using the **ToolCuffs Tool Tape** 

**SAFEWAZE** 









Installing the SW406 or SW407 Installing the SW400 or SW402

#### Sample Connection Options for 5 lb. Tools



## Sample Connection Options for 15 lb. Tools



#### Sample Connection Options for 35 lb. Tools



### Sample Connection Options for 80 lb. Tools



#### **Tools Attachments & Accessories**





| Free Fall Impact Force Chart  |         |          |          |
|-------------------------------|---------|----------|----------|
| FREE FALL IMPACT FORCE CHART  |         |          |          |
| Feet                          | 6       | 50       | 100      |
| Impact Force Rating in Pounds |         |          |          |
| Pounds                        |         |          |          |
| 1                             | 59.3    | 493.8    | 987.6    |
| 2                             |         |          |          |
| 5                             | 296.5   | 2,469.0  | 4,938.0  |
| 15