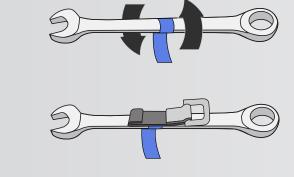

Sample Connection Options for 1 lb. Tools

Sample Connection Options for 2 lb. Tools

SAFEWAZE.COM • Phone: 704-262-7893

How to Install Your Tool Attachment Using the **ToolCuffs Tool Tape** 

**SAFEWAZE** 

Installing the SW406 or SW407 Installing the SW400 or SW402