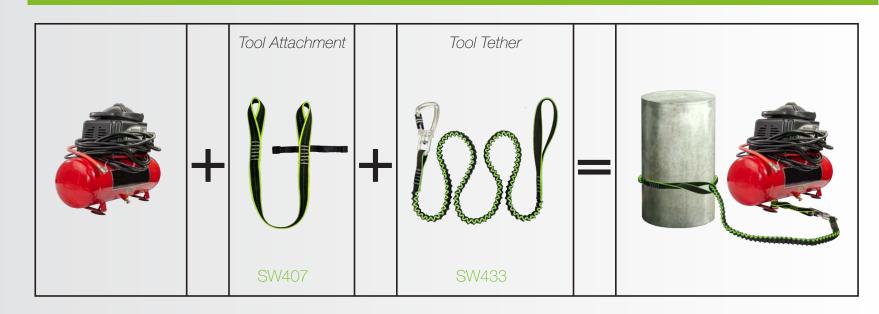

Sample Connection Options for 1 lb. Tools



Sample Connection Options for 2 lb. Tools



SAFEWAZE.COM • Phone: 704-262-7893





How to Install Your Tool Attachment Using the **ToolCuffs Tool Tape** 

**SAFEWAZE** 









Installing the SW406 or SW407 Installing the SW400 or SW402

#### Sample Connection Options for 5 lb. Tools



## Sample Connection Options for 15 lb. Tools



#### Sample Connection Options for 35 lb. Tools



### Sample Connection Options for 80 lb. Tools



#### **Tools Attachments & Accessories**





| Free Fall Impact Force Chart  |         |          |          |
|-------------------------------|---------|----------|----------|
| FREE FALL IMPACT FORCE CHART  |         |          |          |
| Feet                          | 6       | 50       | 100      |
| Impact Force Rating in Pounds |         |          |          |
| Pounds                        |         |          |          |
| 1                             | 59.3    | 493.8    | 987.6    |
| 2                             |         |          |          |
| 5                             | 296.5   | 2,469.0  | 4,938.0  |
| 15                            | 889.4   | 7,407.0  | 14,814.0 |
| 35                            | 2,075.3 | 17,282.9 | 34,565.9 |
| 80