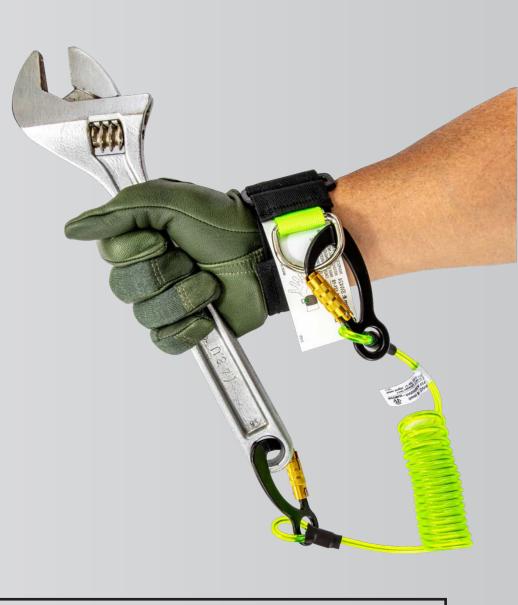

Sample Connection Options for 1 lb. Tools

Sample Connection Options for 2 lb. Tools

SAFEWAZE.COM • Phone: 704-262-7893

How to Install Your Tool Attachment Using the **ToolCuffs Tool Tape** 

**SAFEWAZE** 

Installing the SW406 or SW407 Installing the SW400 or SW402