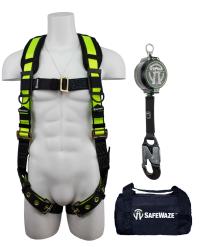

## TECHNICAL DATA SHEET

**FS143** Retractable Fall Protection Kit

| Features and Benefits    | SAFEWAZE <sup>™</sup> Retractable Fall Protection Kits contain everything you need for compliant Fall Protection in one easy to order bundle.                                                                                                                                                                                                                                                                                                                                                                                                                                                                                                           |
|--------------------------|---------------------------------------------------------------------------------------------------------------------------------------------------------------------------------------------------------------------------------------------------------------------------------------------------------------------------------------------------------------------------------------------------------------------------------------------------------------------------------------------------------------------------------------------------------------------------------------------------------------------------------------------------------|
| Attachment Point(s)      | 1 Dorsal D-ring, 1 Snap Hooks                                                                                                                                                                                                                                                                                                                                                                                                                                                                                                                                                                                                                           |
| Part #'s included in kit | FS185 Harness, FS-EX1006-W Self Retracting Lifeline, and a FS8125<br>Small Carry Bag                                                                                                                                                                                                                                                                                                                                                                                                                                                                                                                                                                    |
| Materials                | <ul> <li>(Harness)</li> <li>1.75 in (44.45 mm) High-visibility polyester webbing with black edges, rated at 5,000 lbs</li> <li>1.75 in (44.45 mm) Black polyester, rated at 5,000 lbs</li> <li>Plastic lanyard keepers</li> <li>Plastic no-tangle back D-ring pad</li> <li>Forged steel D-ring</li> <li>Stamped steel pass-through chest buckles</li> <li>(Self Retracting Lifeline)</li> <li>High-strength clear plastic housing</li> <li>.77 in (19.5 mm) Ultrahigh Molecular Weight Webbing</li> <li>Aluminum snap hook</li> <li>Steel triple-lock carabiner included</li> <li>3,600 lbs Gate-rated; Min breaking strength &gt; 5,000 lbs</li> </ul> |
| Weight                   | 6.30 lbs (2.86 kg)                                                                                                                                                                                                                                                                                                                                                                                                                                                                                                                                                                                                                                      |
| Weight Capacity          | 310 lbs (140.61 kg)                                                                                                                                                                                                                                                                                                                                                                                                                                                                                                                                                                                                                                     |
| Sizes                    | S/M - L/XL - XXL                                                                                                                                                                                                                                                                                                                                                                                                                                                                                                                                                                                                                                        |
| Applicable Standards     | Meets OSHA 1926.502 - ANSI Z359.11 - ANSI A10.32 - ANSI Z359.14                                                                                                                                                                                                                                                                                                                                                                                                                                                                                                                                                                                         |