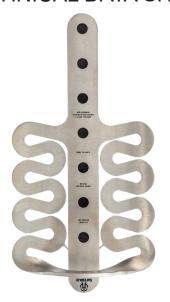

## 019-4005

Temporary Roof Anchor

**Description** Mobile anchorage point for wood structures. The 019-4005 anchor

is designed to provide fall arrest capabilities for one user per anchor.

Installs with (7) 14 Gauge 75 mm long roofing screws.

**Length** 8.5 in (215.9 mm)

**Width** 4.3 in (109.2 mm)

Materials Stainless Steel

**Weight** .6 lbs (0.27 kg)

Weight Capacity 310 lbs (140.61 kg)

Minimum Tensile Strength 5,000 lbs - 22.2 kN

Applicable Standards Meets OSHA 1926.502 - OSHA 1910.66 - ANSI Z359.18 (Type D)