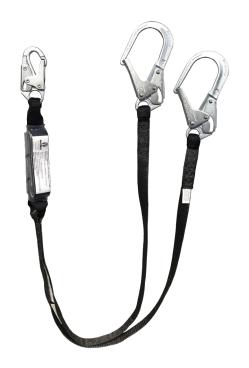

## **FS88666-HW**

6' Dual-Leg Heavyweight Shock Lanyard w/ Rebar Hooks

**Features and Benefits** Heavyweight fall arrest lanyard with two rebar hooks (attach to

anchor points) and one snap hook with heavy-duty shock absorber

(attaches to harness D-ring)

**Length** 6 feet (1.83 m)

Weight 5.65 lbs (2.56 kg)

Weight Capacity 420 lbs (190.51 kg)

Attachment Point(s) 1 Snap hook - 2 Rebar hooks

Materials 1.25 in (31.75 mm) Polyester webbing

High-strength polyester stitching

Shock absorber

Forged steel snap hook and two (2) rebar hooks, each: 3,600 lbs Gate-rated; Min breaking strength > 5,000 lbs

Applicable Standards Meets OSHA 1926.502 - ANSI Z359.13 - ANSI A10.32