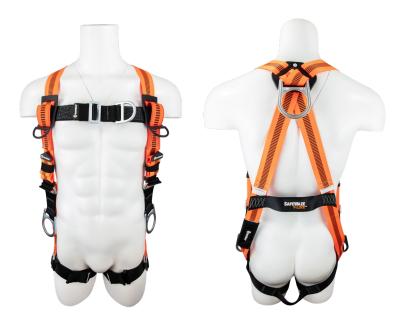

## **V-LINE FS99281-EFD**

**Economy Harness** 

One anchor point at back for fall arrest

Pass-through leg straps

Front D-ring for rescue or suspension and one dorsal D-ring

Attachment Point(s) 1 Dorsal D-ring - 2 Side positioning D-rings - 1 Front rescue D-ring

Materials 1.75 in (44.45 mm) Polyester webbing

High-strength polyester stitching

Stamped steel D-ring

Stamped steel pass-through buckles

**Weight** 3.35 lbs (1.52 kg)

Weight Capacity 310 lbs (140.61 kg)

**Sizes** Universal sizing (S - XL)