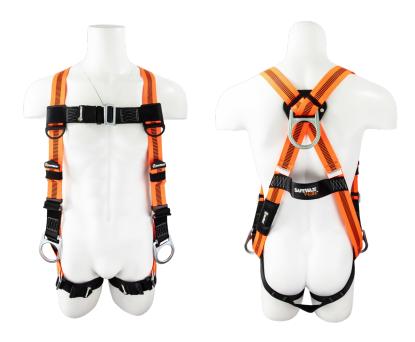

## **V-LINE FS99281-E**

**Economy Harness** 

**Features and Benefits** Built in two colors for easier donning of harness

One anchor point at back for fall arrest, and two side positioning rings

Pass-through leg straps 5 points of adjustment

Attachment Point(s) 1 Dorsal D-ring - 2 Side positioning D-rings

Materials 1.75 in (44.45 mm) Polyester webbing

High-strength polyester stitching

Stamped steel D-ring

Stamped steel pass-through buckles

**Weight** 3.10 lbs (1.41 kg)