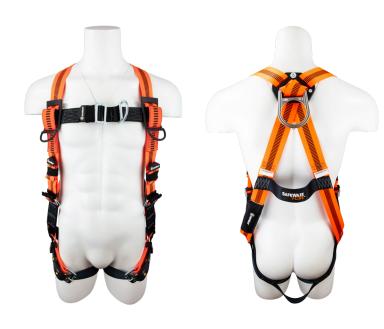

## V-LINE FS99185-EFD Economy Harness w/Front D-ring

Features and Benefits Built in two colors for easier harness donning

5 points of adjustment for optimal user fit

Grommet-style leg straps

Attachment Point(s) 1 Dorsal D-ring, 1 Front D-ring

**Materials** 1.75 in (44.45 mm) Polyester webbing

High-strength polyester stitching

Forged steel D-rings

Stamped steel pass-through chest buckles

**Weight** 3.6 lbs (1.63 kg)

Weight Capacity 310 lbs (140.61 kg)