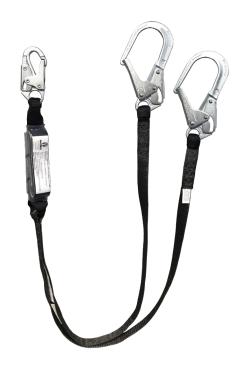

## **FS88666-HW**

6' Dual-Leg Heavyweight Shock Lanyard w/ Rebar Hooks

**Features and Benefits** Heavyweight fall arrest lanyard with two rebar hooks (attach to

anchor points) and one snap hook with heavy-duty shock absorber

(attaches to harness D-ring)

**Length** 6 feet (1.83 m)

Weight 5.65 lbs (2.56 kg)

Weight Capacity 400 lbs (181.44 kg)

Attachment Point(s) 1 Snap hook - 2 Rebar hooks

Materials 1.25 in (31.75 mm) Polyester webbing

High-strength polyester stitching

Shock absorber

Forged steel snap hook and two (2) rebar hooks, each: 3,600 lbs Gate-rated; Min breaking strength > 5,000 lbs

Applicable Standards Meets OSHA 1926.502 - ANSI Z359.13 - ANSI A10.32