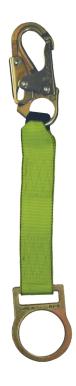

## TECHNICAL DATA SHEET

**Description** The Safewaze™ D-ring extender is designed to add length to the

back D-ring for easier lanyard attachment to harness during user wear. Double-locking snap hook on one end, D-ring on the other.

**NOT TO BE USED AS A LANYARD** 

**Length** 18 in (457.2 mm)

Weight Capacity 310 lbs (140.61 kg)

**Weight** 1.25 lbs (0.57 kg)

Attachment Point(s) 1 Snap hook - 1 D-ring

Materials 1.75 in (44.45 mm) Polyester webbing

High-strength polyester stitching

Forged steel D-rings

**Hook Ratings** 5,000 lbs (2267.96 kg) Minimum breaking strength

3,600 lbs (1632 kg) Gate-rated

Applicable Standards Meets OSHA 1926.502 - ANSI Z359.1 - ANSI A10.32