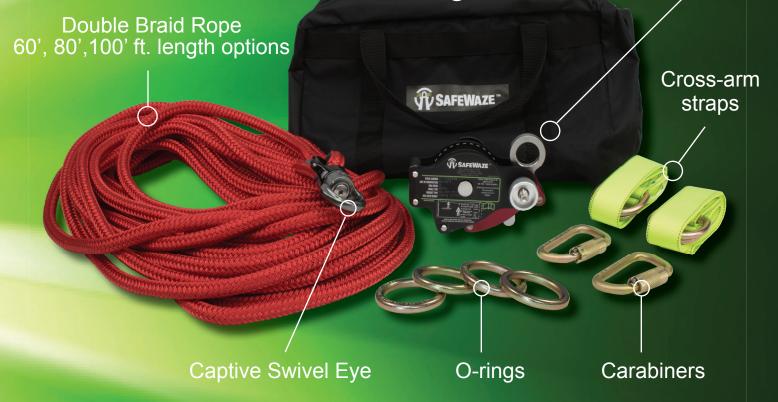

## System Features:

- Double braid rope provides strength and durability
- Innovative tensioner eliminates need for additional tools
- Integrated captive swivel eye eliminates twisting of rope lifeline

## Kit Includes:

- 60', 80',100' 16mm Double braid rope
- 2 Carabiners
- 1 Captive swivel eye
- 2 Cross-arm straps
- 1 Tensioner
- 4 O-rings
- Transport bag