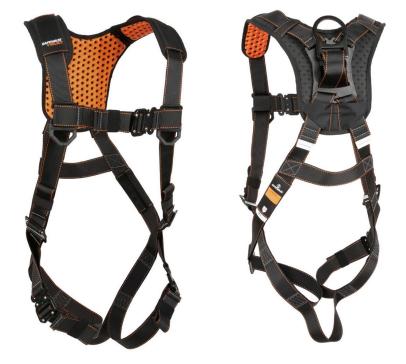

## V-Select Full Body Harness:

1D, QC Chest/Legs

#### FEATURES:

- Dorsal D-ring
- Integrated SRL channel
- · Friction buckle torso adjusters
- Quick-connect chest
- Quick-connect legs
- · Breakaway lanyard keepers
- · Label cover with size indicator
- · Fixed shoulder pad

### FALL ARREST POINT(S):

- 1 Dorsal D-ring
- 1 Dorsal SRL channel