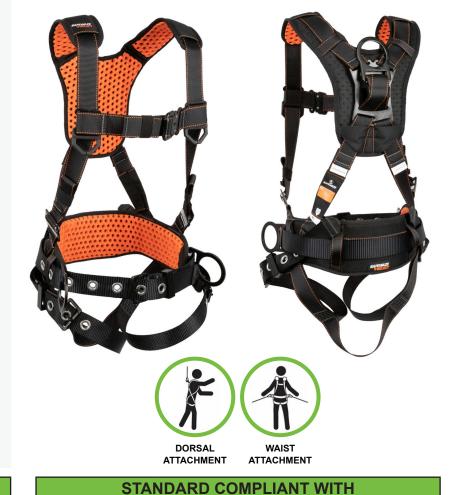

## FEATURES:

- Dorsal D-ring
- Integrated SRL channel
- Side positioning D-rings
- Friction buckle torso adjusters
- · Quick-connect chest
- Tongue buckle legs
- · Breakaway lanyard keepers
- · Label cover with size indicator
- · Fixed shoulder pad
- · Fixed waist pad

## FALL ARREST POINT(S):

- 1 Dorsal D-ring
- 1 Dorsal SRL channel