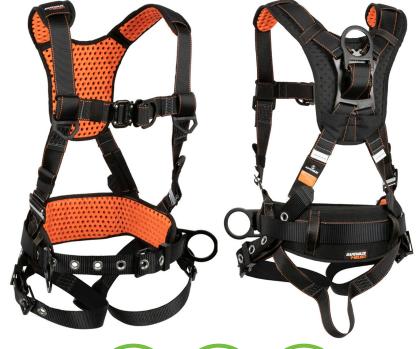

#### **FEATURES:**

- · Dorsal D-ring
- · Integrated SRL channel
- Front D-ring
- · Side positioning D-rings
- · Friction buckle torso adjusters
- · Quick-connect chest
- · Tongue buckle legs
- · Breakaway lanyard keepers
- · Label cover with size indicator
- · Fixed shoulder pad
- · Fixed waist pad

### FALL ARREST POINT(S):

- · 1 Dorsal D-ring
- 1 Dorsal SRL channel

DORSAL **ATTACHMENT** 

STERNAL **ATTACHMENT** 

WAIST **ATTACHMENT** 

| STANDARD COMPLIANT WITH |                    |
|-------------------------|--------------------|
| ANSI                    | Z359.11-2021       |
| OSHA                    | 1926.502, 1910.140 |