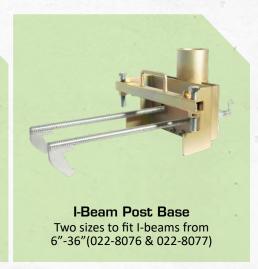

## Additional Base Options:

Form Link Anchor Fits cage #7 rebar or larger (FS-EX2502)

**EZ-Link Double** Connector Fits cage #9 rebar or larger (FS-EX2502-DBL)

Weld-on Post Baseplate Mounts to steel (019-8035)

**Bolt-on Post** Baseplate Mounts to steel or concrete (019-8034)

I-Beam Stanchion Three size options (020-8060, 019-8038, 019-8046)