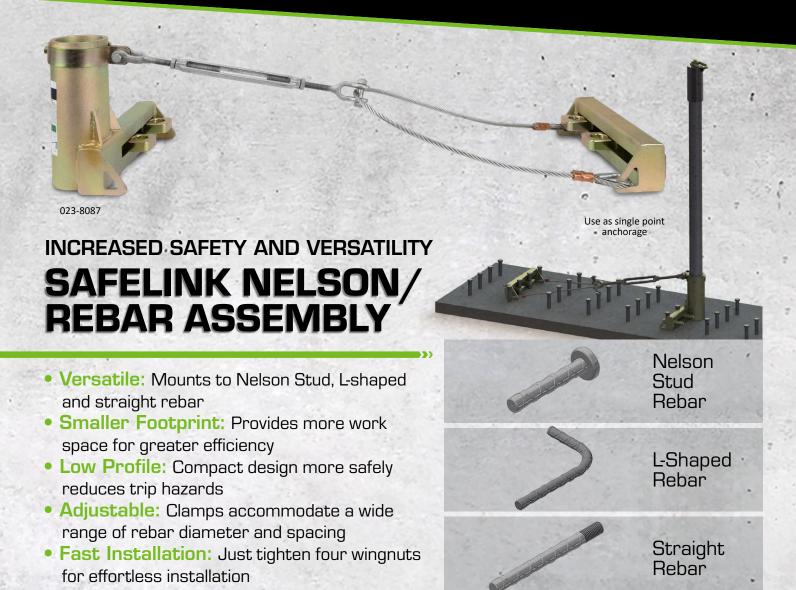

## **KEY SPECS:**

Fits rebar diameters of 1/2"-1-3/8" Fits rebar spacing from 2.5"-7.25" apart System Capacity: Max 2 users/span Assembly Base Span: 36"-48" Minimum Breaking Strength: 5,000 lbs. ANSI Weight Capacity: 130-310 lbs. OSHA Standards: 1926.502, 1910.66