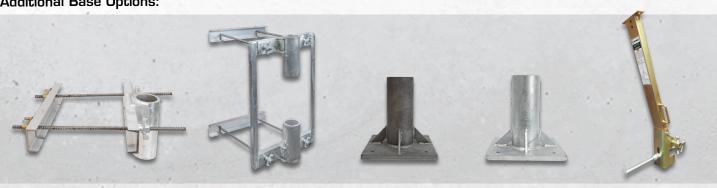

## Additional Base Options:

Form Link Anchor Fits cage #7 rebar or larger (FS-EX2502)

**EZ-Link Double** Connector Fits cage #9 rebar or larger (FS-EX2502-DBL)

Weld-on Post Baseplate Mounts to steel (019-8035)

**Bolt-on Post** Baseplate Mounts to steel or concrete (019-8034)

I-Beam Stanchion Three size options (020-8060, 019-8038, 019-8046)