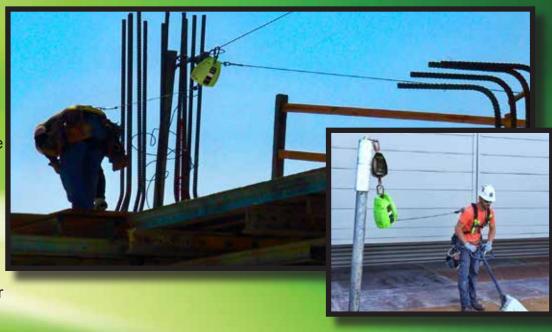

## SafeLink Horizontal Lifeline

SAFEWAZE Mobile SafeLink system is the result of a decade of development. It addresses the difficulties and limitations of working at leading edges on the top surface of a building under construction as well as other applications where workers are required to work horizontally, and a low clearance fall hazard exists.

The STOPLINK Brake limits arresting forces, which allows for more versatility in fall protection coverage.