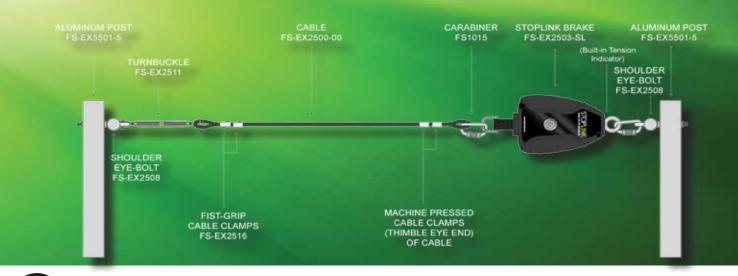

## SafeLink Horizontal Lifeline

SAFEWAZE Mobile SafeLink system is the result of a decade of development. It addresses the difficulties and limitations of working at leading edges on the top surface of a building under construction as well as other applications where workers are required to work horizontally, and a low clearance fall hazard exists.

The STOPLINK Brake limits arresting forces, which allows for more versatility in fall protection coverage.